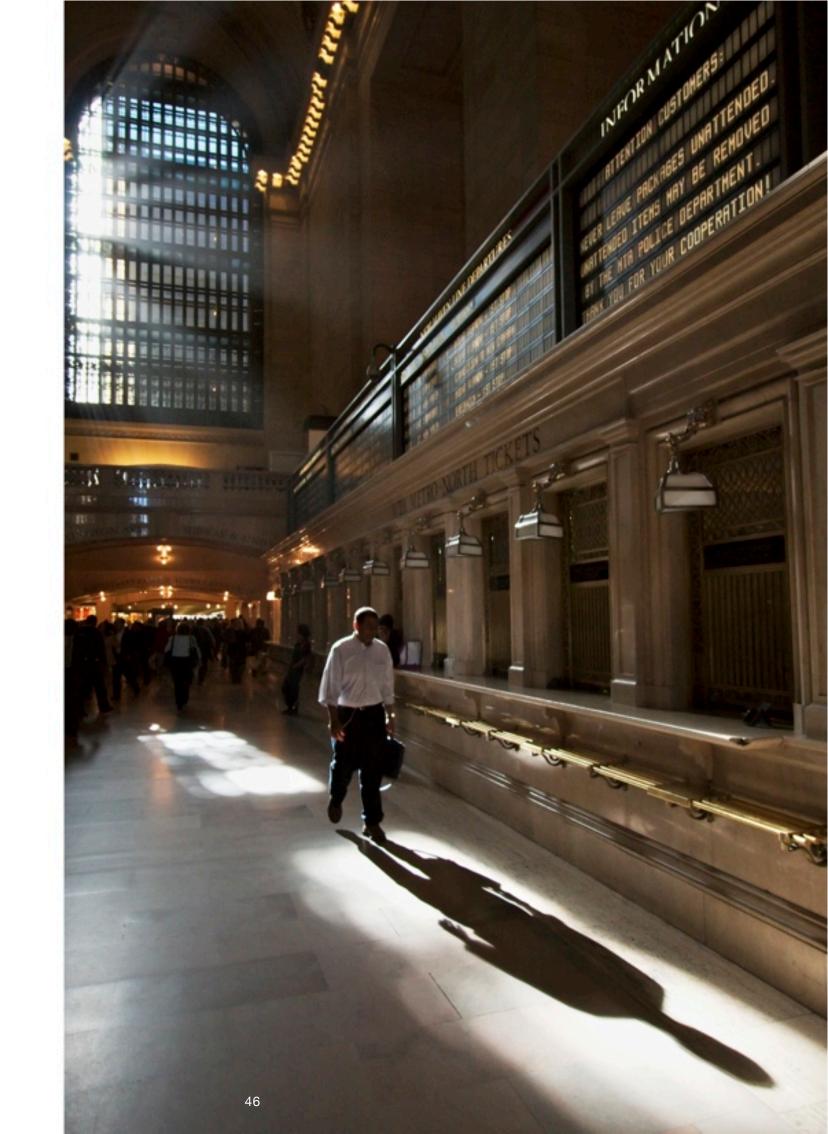

Big Apple Attitude

Grand Central Terminal along 42nd Street

Bustling crowd in the Main Concourse, at the very center of Grand Central Terminal

Times Square, "The Great White Way", à l'intersection de Broadway et de 7th Avenue ◀ ►