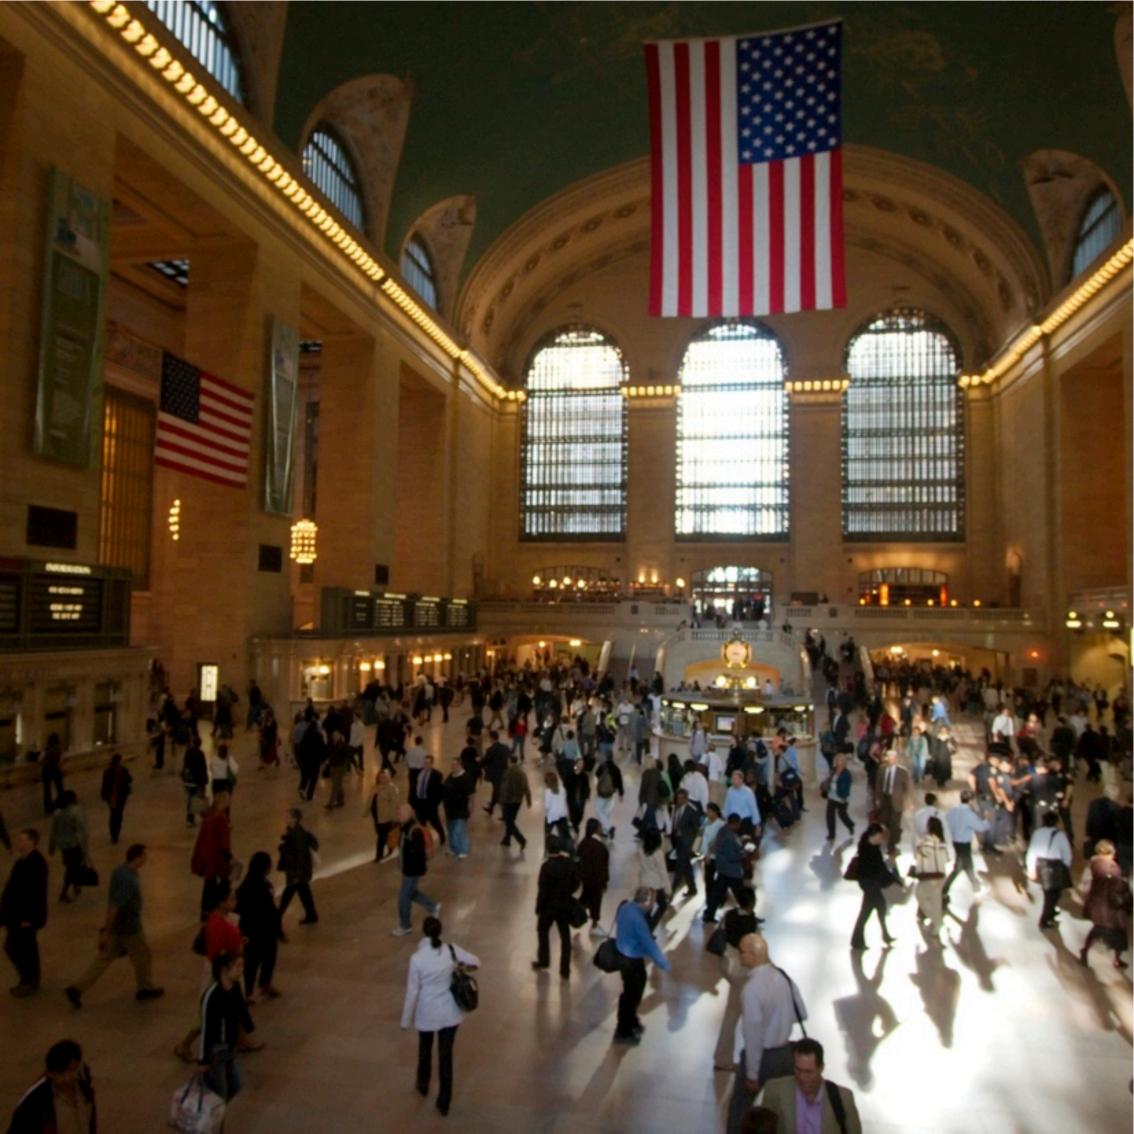

Big Apple Attitude

Grand Central Terminal along 42nd Street

Bustling crowd in the Main Concourse, at the very center of Grand Central Terminal

Times Square, "The Great White Way", à l'intersection de Broadway et de 7th Avenue ◀ ►