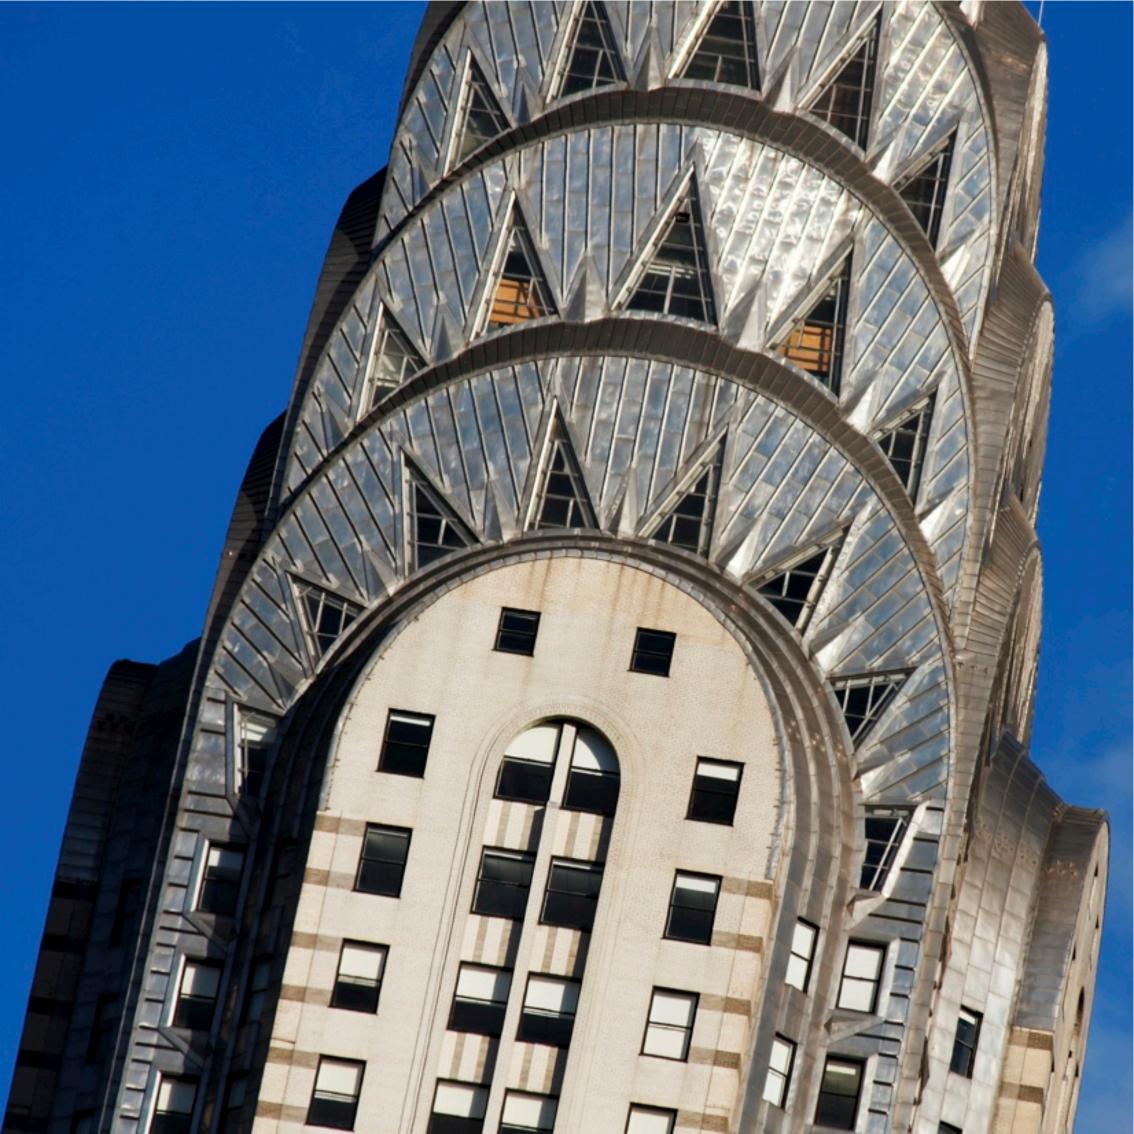

## Midtown North

◀ St Patrick Cathedral, 5th Avenue

Police Attitude

ANTAL DRIVE INCOME.

- ▲ Garden of the MoMA (Museum of Modern Art) and 54th Street
- ◀ Crazy Taxis

A Midtown North: from the left to the right, 5th Avenue, Chrysler building, UN headquarters, East River

Art Deco Chrysler Building has been the world tallest skyscraper for 11 months in 1930  $\blacktriangle$ 

Outside & Inside

Outside: MoMA, Museum of Modern Art Inside: Spiral viewing gallery of the Guggenheim museum