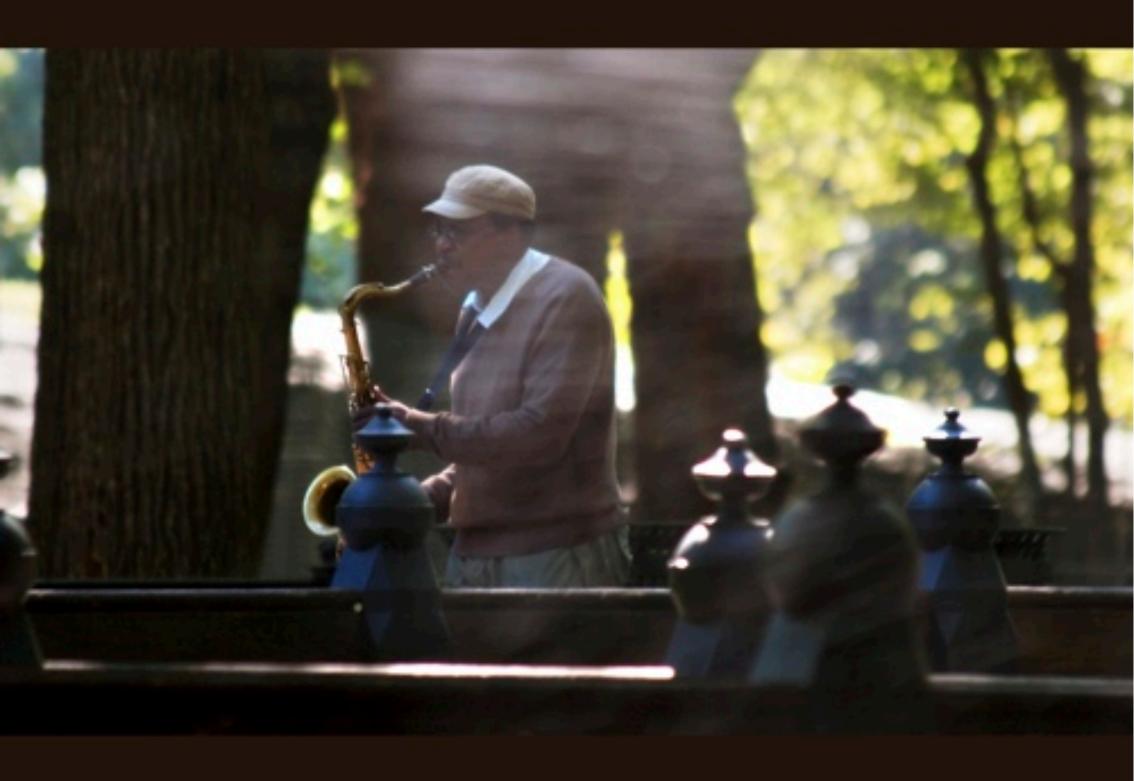

## Central Park

New Yorkers

Artist Attitude

- Central Park, from the Top of the Rock  $\blacktriangle$
- Midtown North, from Central Park South

◀ ► Central Park, Winter season

New Yorkers

Harlem Attitude