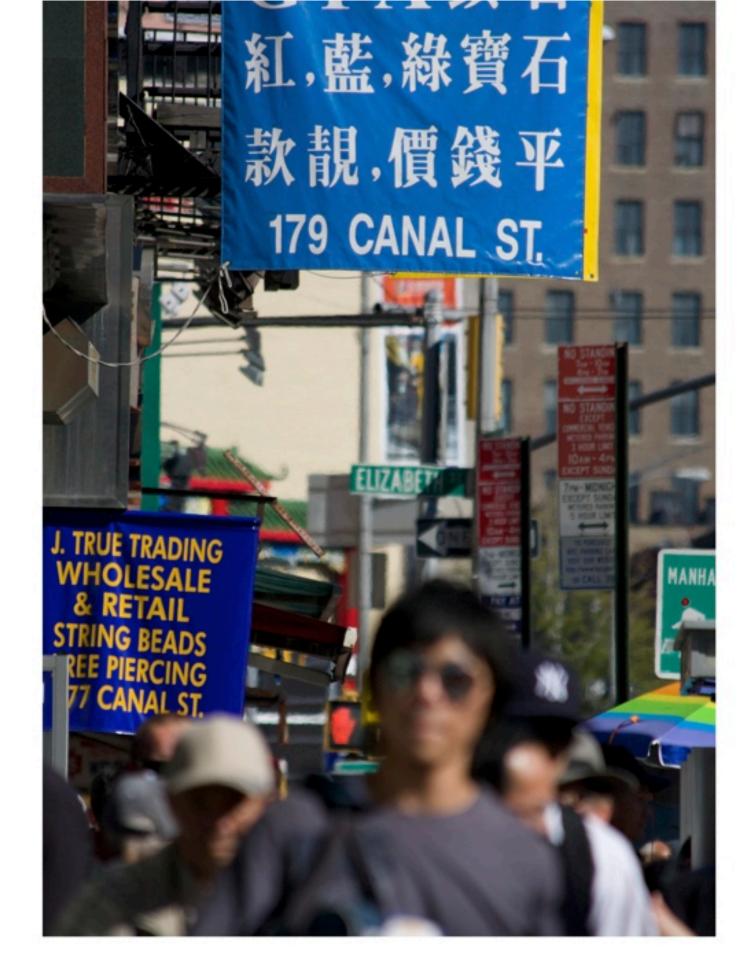

# Neighborhoods Villages

Outside & Inside

Ouside: Entry of Prince St metro station Inside: Platform of Cooper Union metro station

Canal Street, between Chinatown and SoHo

New Yorkers

Performer Attitude

- ▲ Meatpacking District, one of the new fashionable neighborhoods
- ◀ From winter boots to stiletto heels