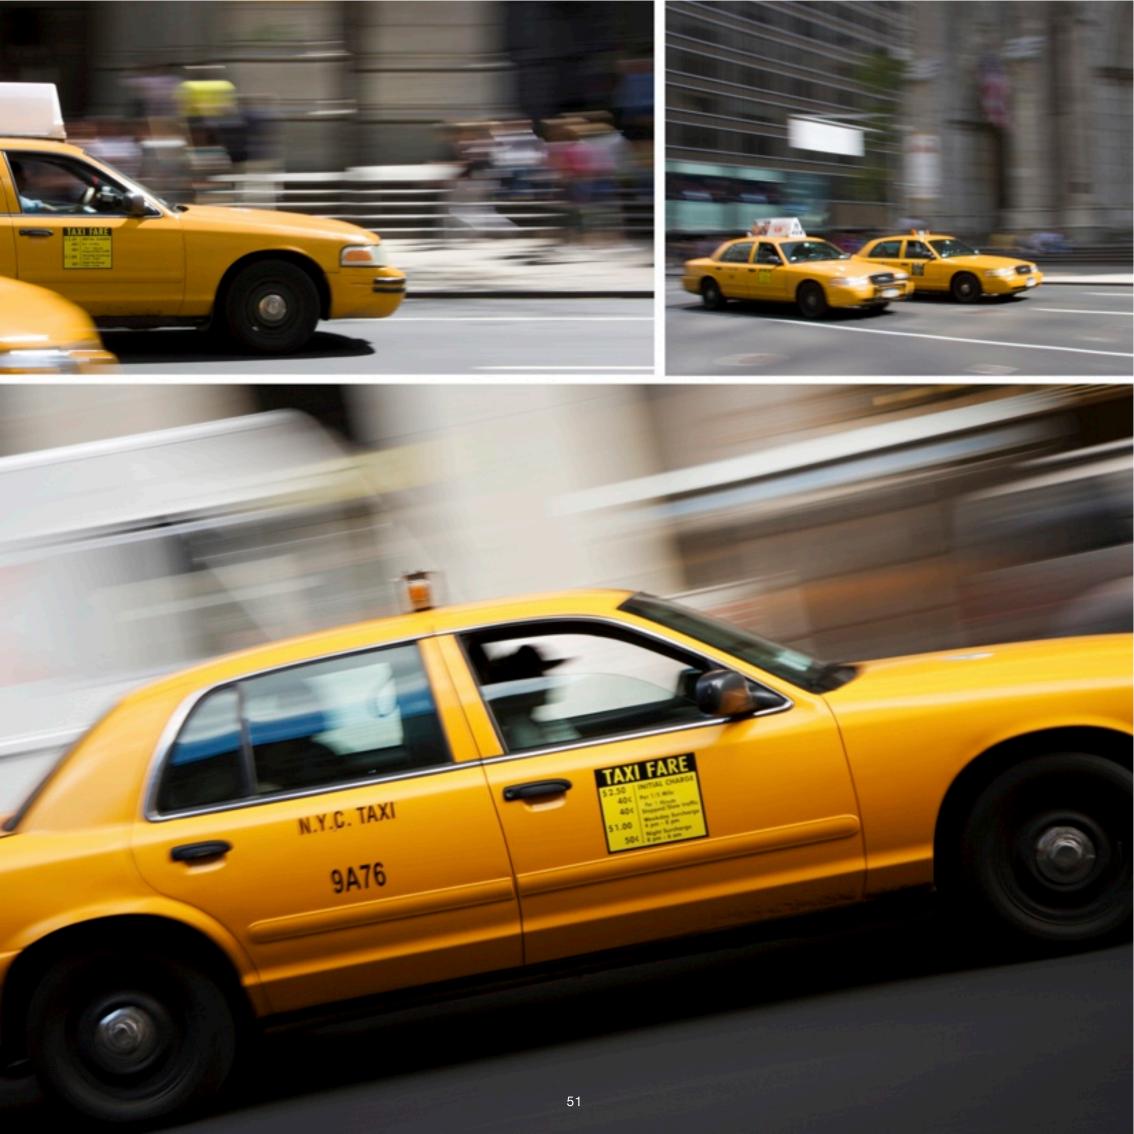

## Midtown North

◀ St Patrick Cathedral, 5th Avenue

Police Attitude

ANTAL DRIVE INCOME.

- ▲ Garden of the MoMA (Museum of Modern Art) and 54th Street
- ◀ Crazy Taxis

A Midtown North: from the left to the right, 5th Avenue, Chrysler building, UN headquarters, East River