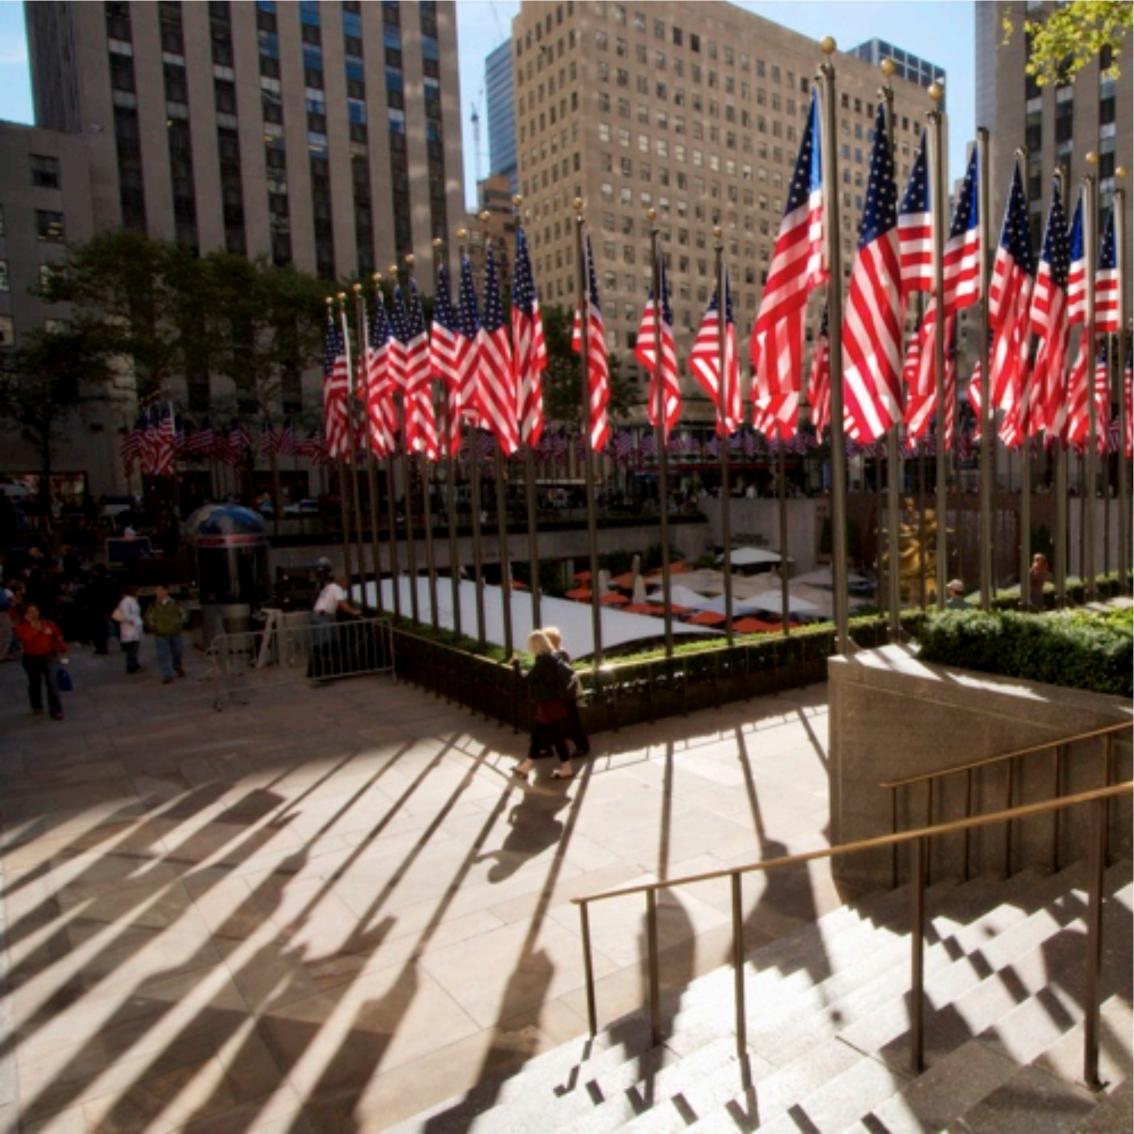

◀ Rockefeller Center Plaza, summer look

Statue of Atlas and GE Building, from 5th Avenue ►

Radio City Music Hall, Art Deco concert hall of the Rockefeller Center ►

◀ Morning winter sun on the Ice Rink of the Rockefeller Center