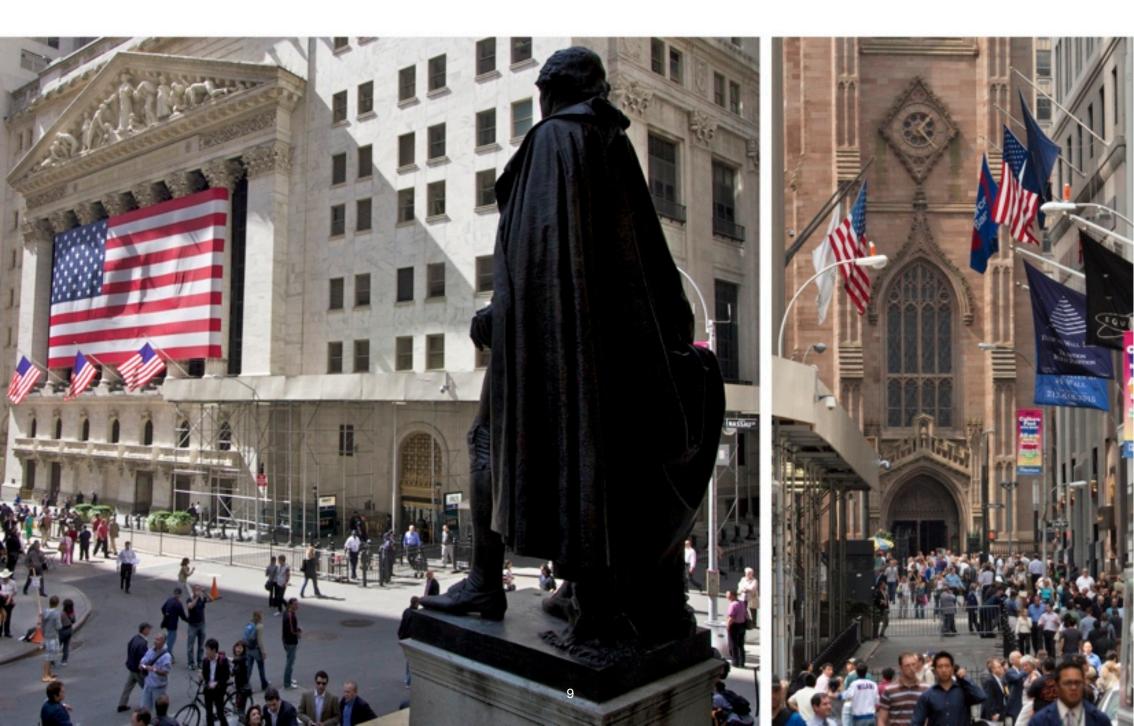

# Lower Manhattan

▲ New St, near New York Stock Exchange

◀ From the stairs of the Federal Hall, George Washington watches the New York Stock Exchange. Facing Wall Street, Trinity Church seems isolated in a jungle of financial buildings.