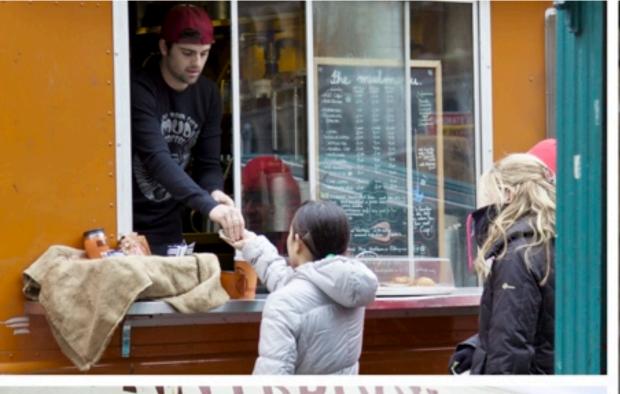

## Excentric Attitude

The Fantom of the Opera, one of the longest running show of Broadway ▶

◀ Chrysler Building from The View, a panoramic lounge on the top of the Marriott Hotel in Times Square

◀ Kwik Meal, claimed to be the best food-cart of Manhattan