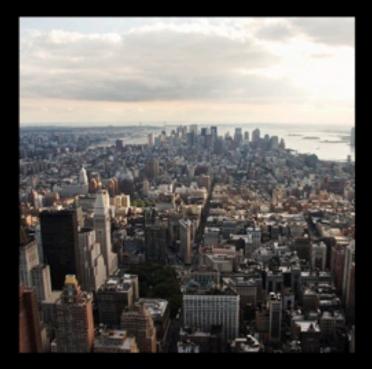

Outside: United Nations Plaza Inside: Security Council Chamber

▲ Rose Main Reading Room, New York Public Library

Lower Manhattan, Neighborhoods, Midtown South, from the Empire State Building