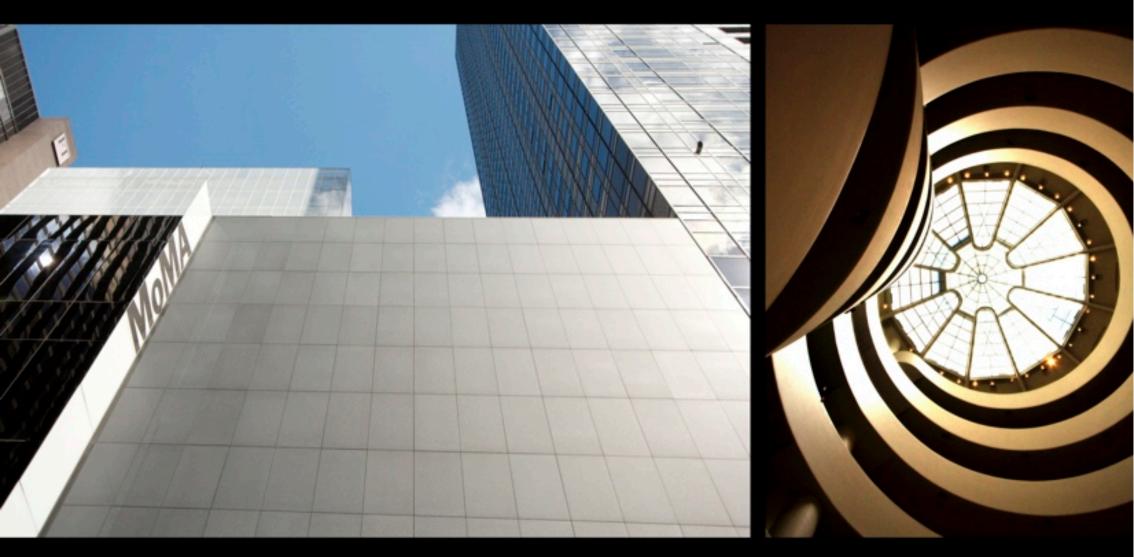

Art Deco Chrysler Building has been the world tallest skyscraper for 11 months in 1930  $\blacktriangle$ 

Outside & Inside

Outside: MoMA, Museum of Modern Art Inside: Spiral viewing gallery of the Guggenheim museum