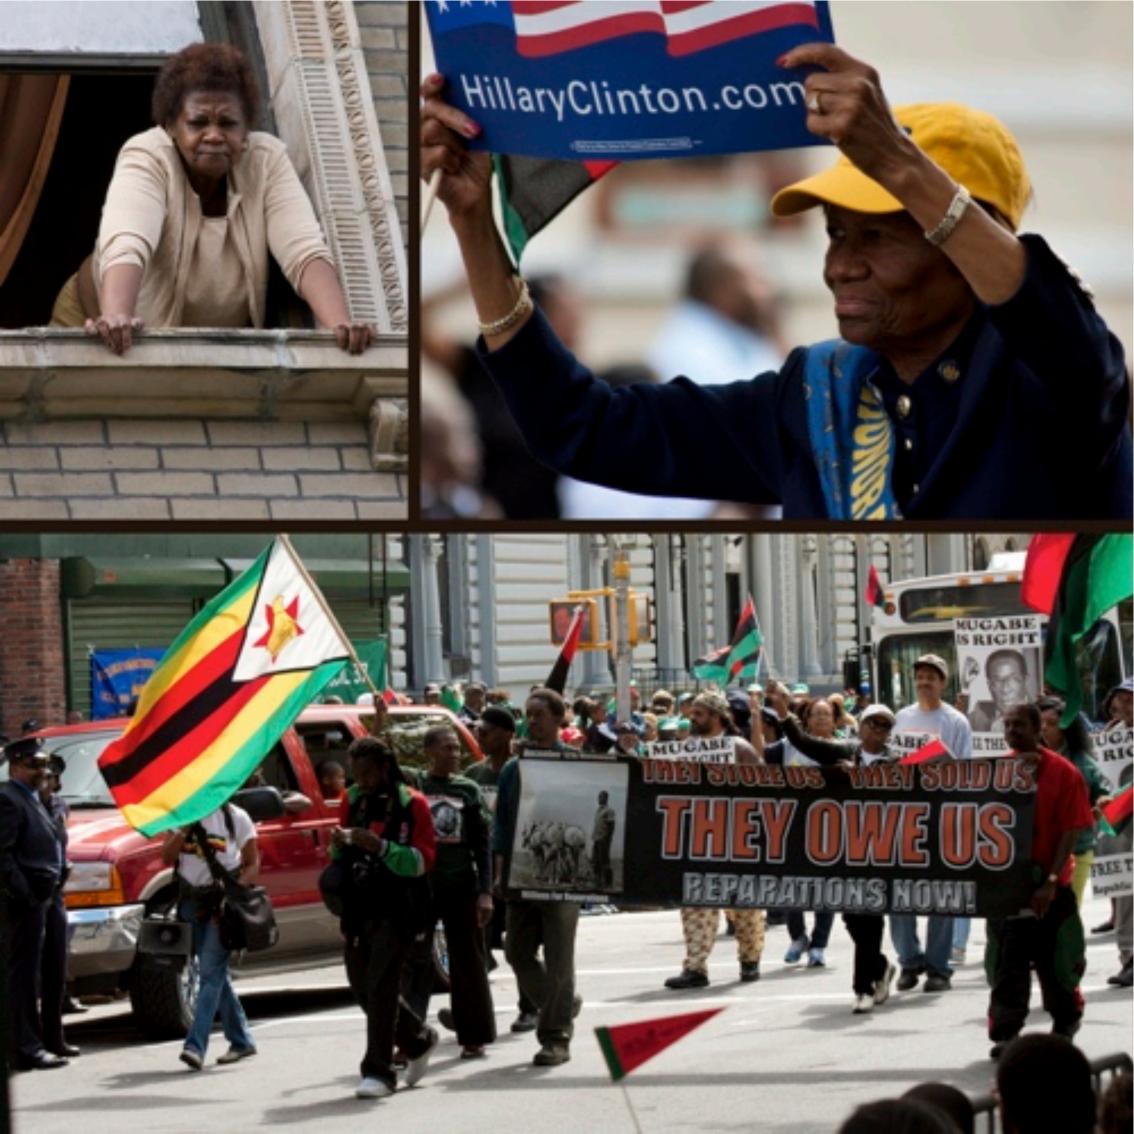

## Central Park

New Yorkers

Artist Attitude

- Central Park, from the Top of the Rock  $\blacktriangle$
- Midtown North, from Central Park South

◀ ► Central Park, Winter season

New Yorkers

Harlem Attitude