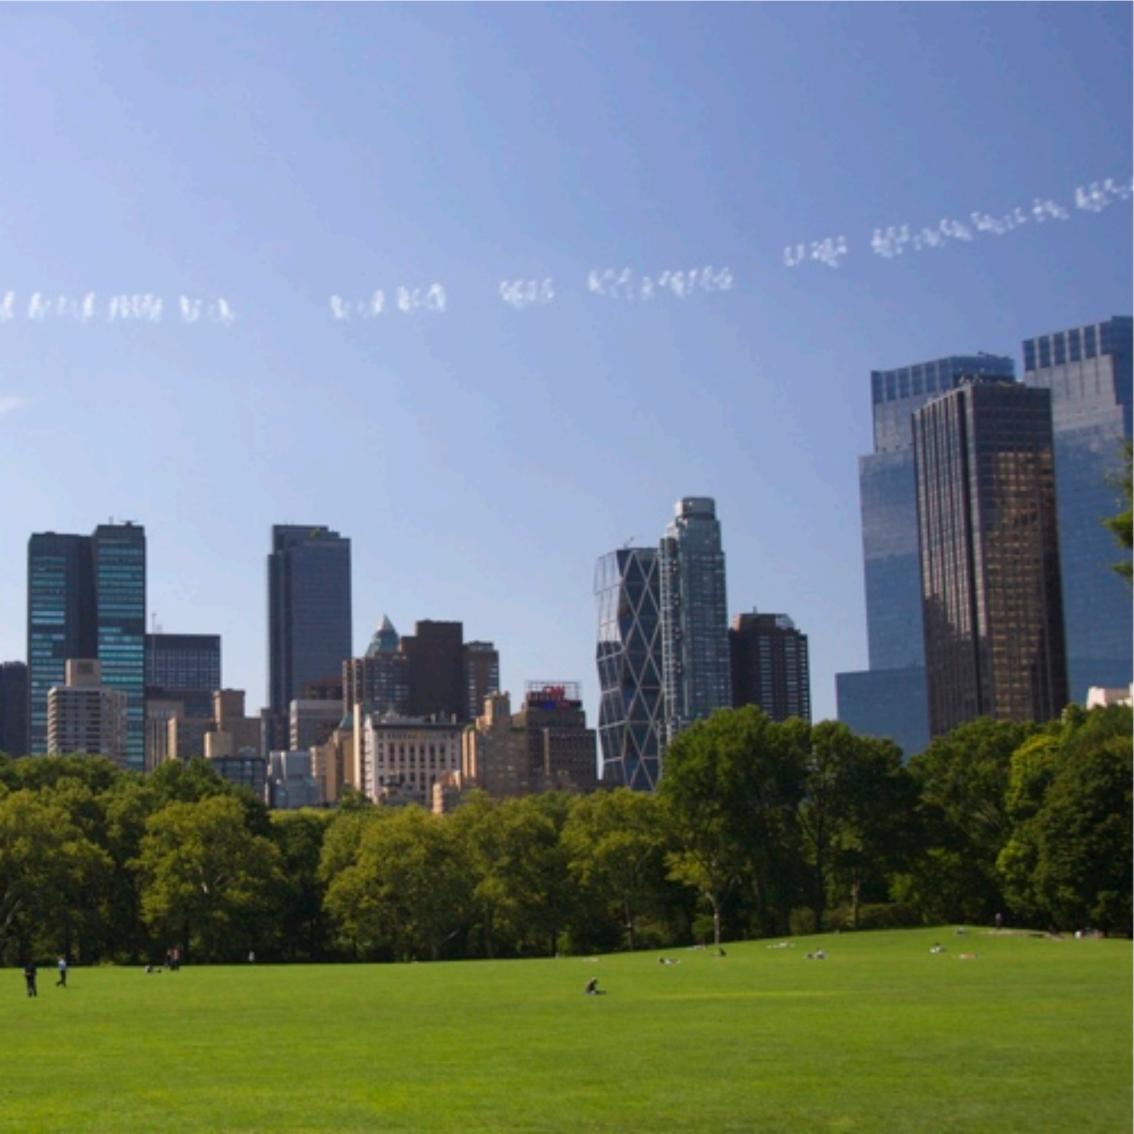

## Central Park

New Yorkers

Artist Attitude

- Central Park, from the Top of the Rock  $\blacktriangle$
- Midtown North, from Central Park South

◀ ► Central Park, Winter season

New Yorkers

Harlem Attitude