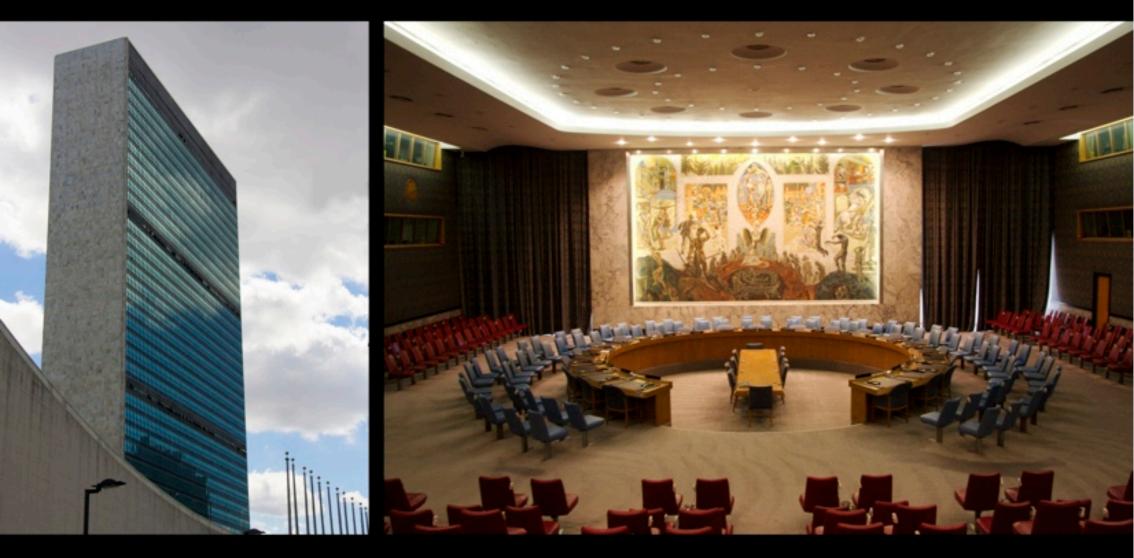

Outside: United Nations Plaza Inside: Security Council Chamber

▲ Rose Main Reading Room, New York Public Library

Lower Manhattan, Neighborhoods, Midtown South, from the Empire State Building