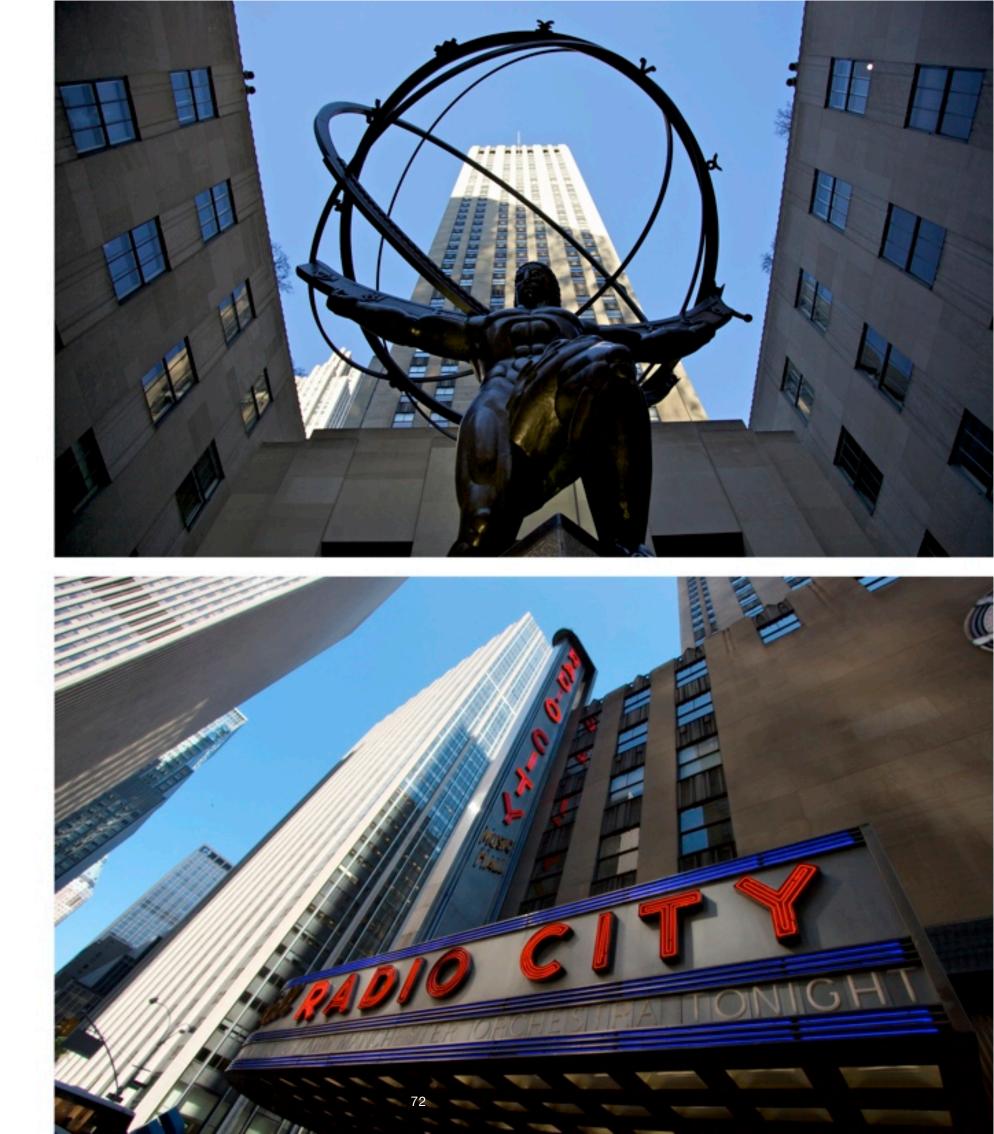

◀ Rockefeller Center Plaza, summer look

Statue of Atlas and GE Building, from 5th Avenue ►

Radio City Music Hall, Art Deco concert hall of the Rockefeller Center ►

◀ Morning winter sun on the Ice Rink of the Rockefeller Center