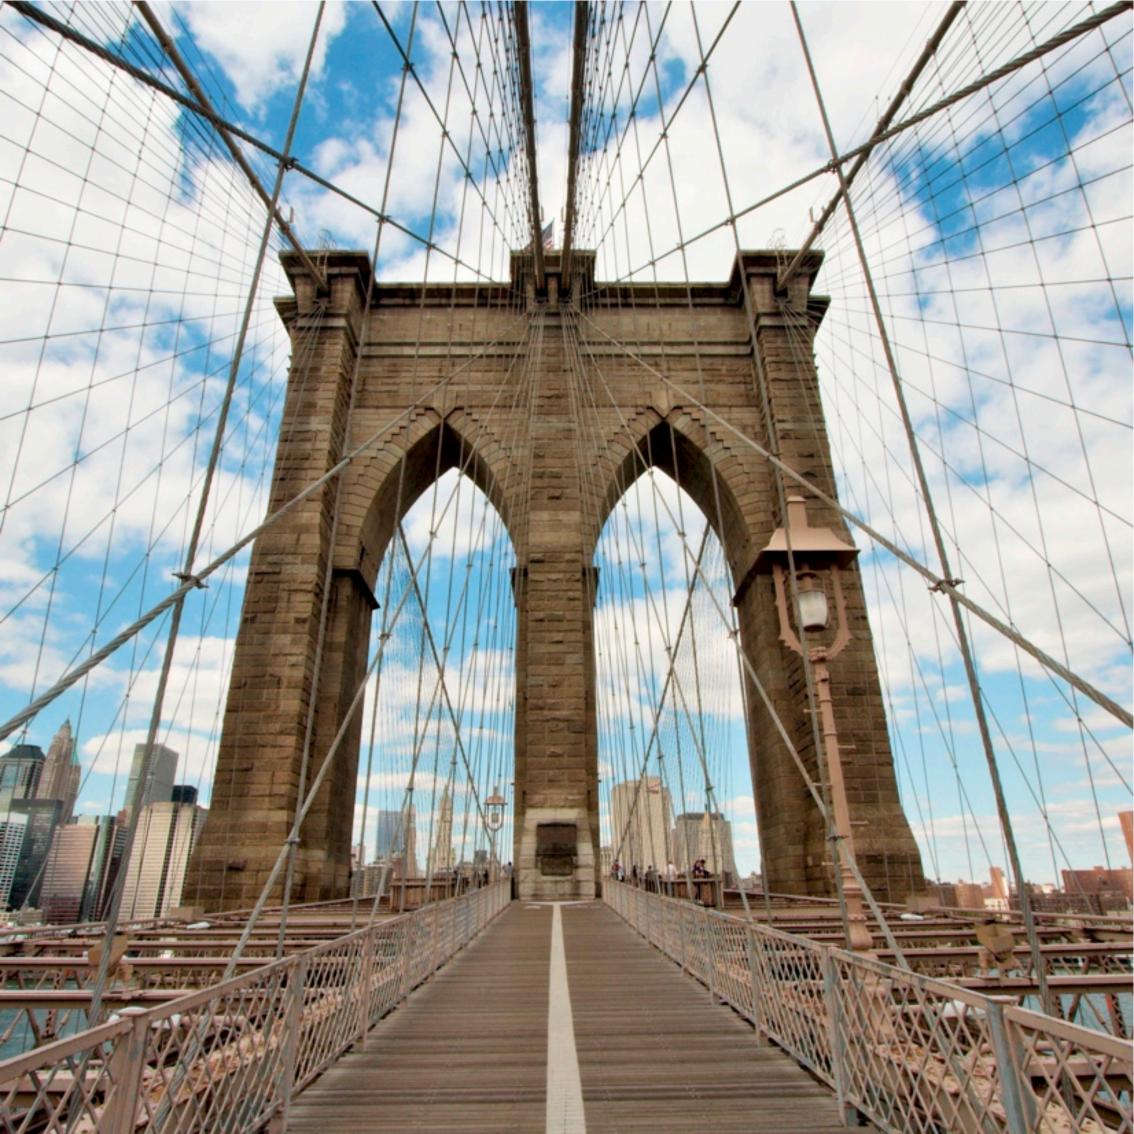

# Lower Manhattan

▲ New St, near New York Stock Exchange

◀ From the stairs of the Federal Hall, George Washington watches the New York Stock Exchange. Facing Wall Street, Trinity Church seems isolated in a jungle of financial buildings.