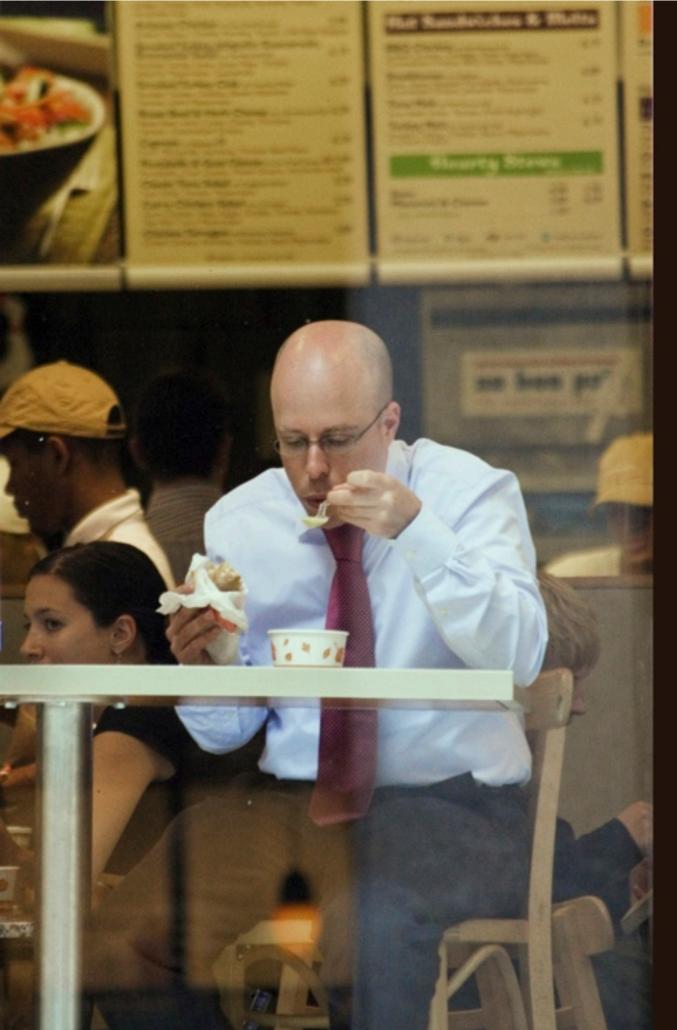

## Fast Food Attitude

▲ From Midtown South to Midtown North: Bryant Park and New York Public Library (South), Times Square buildings and Rockefeller Center (North). In the background, Central Park

Outside & Inside