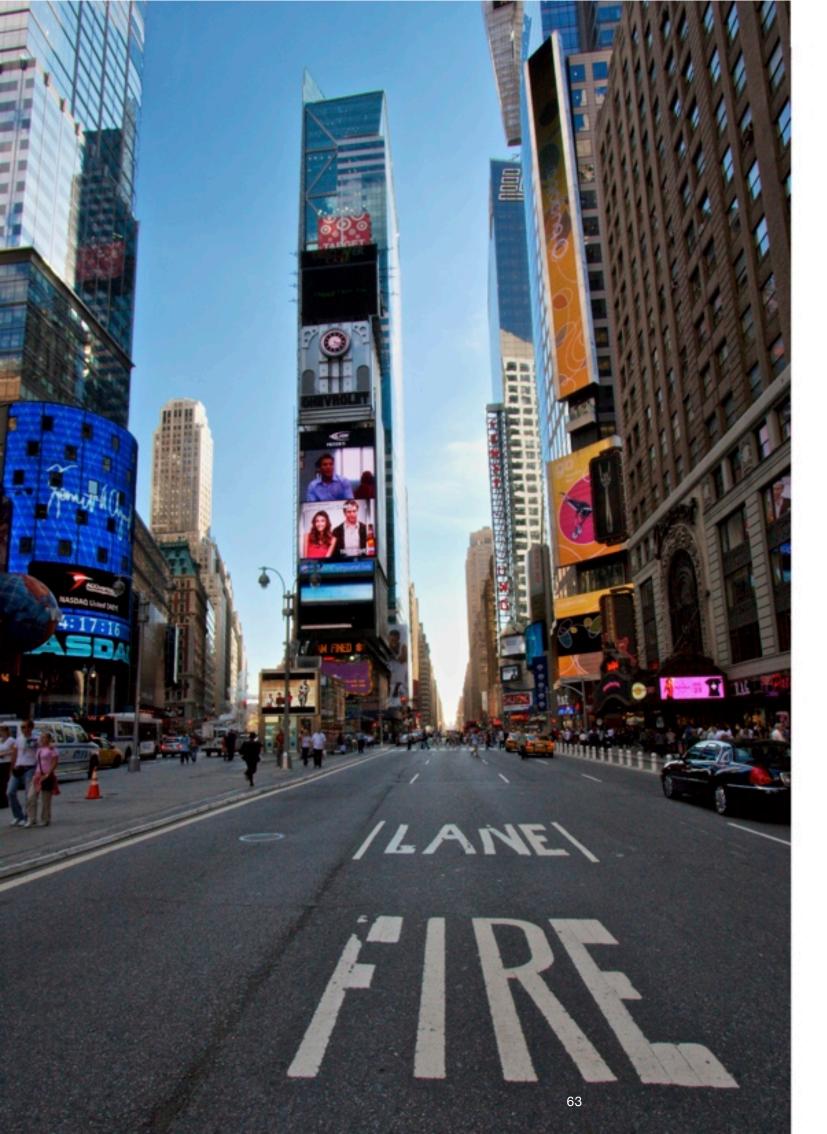

Big Apple Attitude

Grand Central Terminal along 42nd Street

Bustling crowd in the Main Concourse, at the very center of Grand Central Terminal

Times Square, "The Great White Way", à l'intersection de Broadway et de 7th Avenue ◀ ►