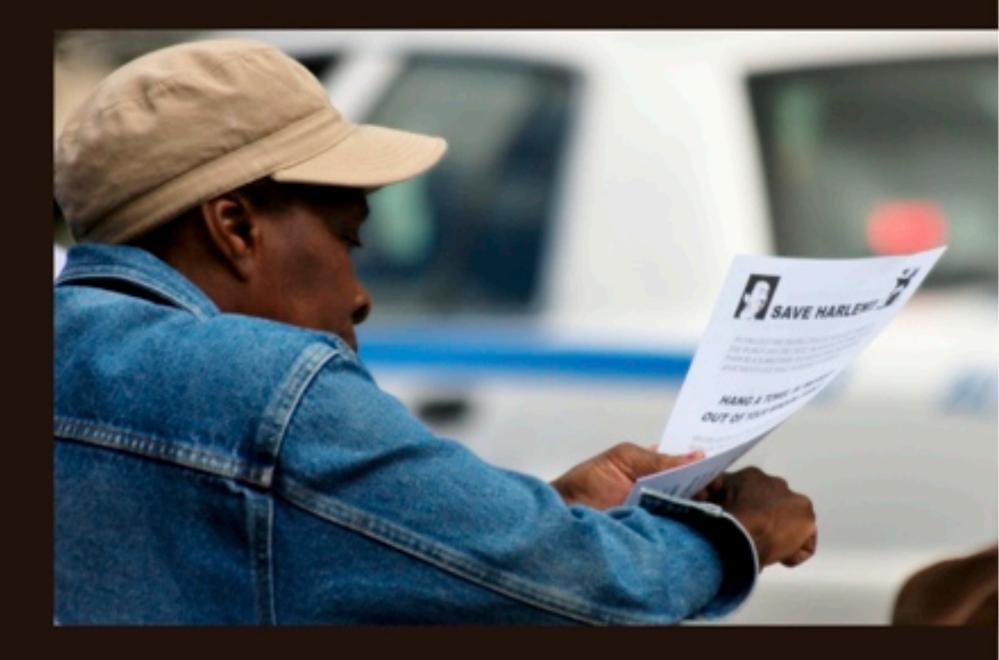

## Central Park

New Yorkers

Artist Attitude

- Central Park, from the Top of the Rock  $\blacktriangle$
- Midtown North, from Central Park South

◀ ► Central Park, Winter season

New Yorkers

Harlem Attitude