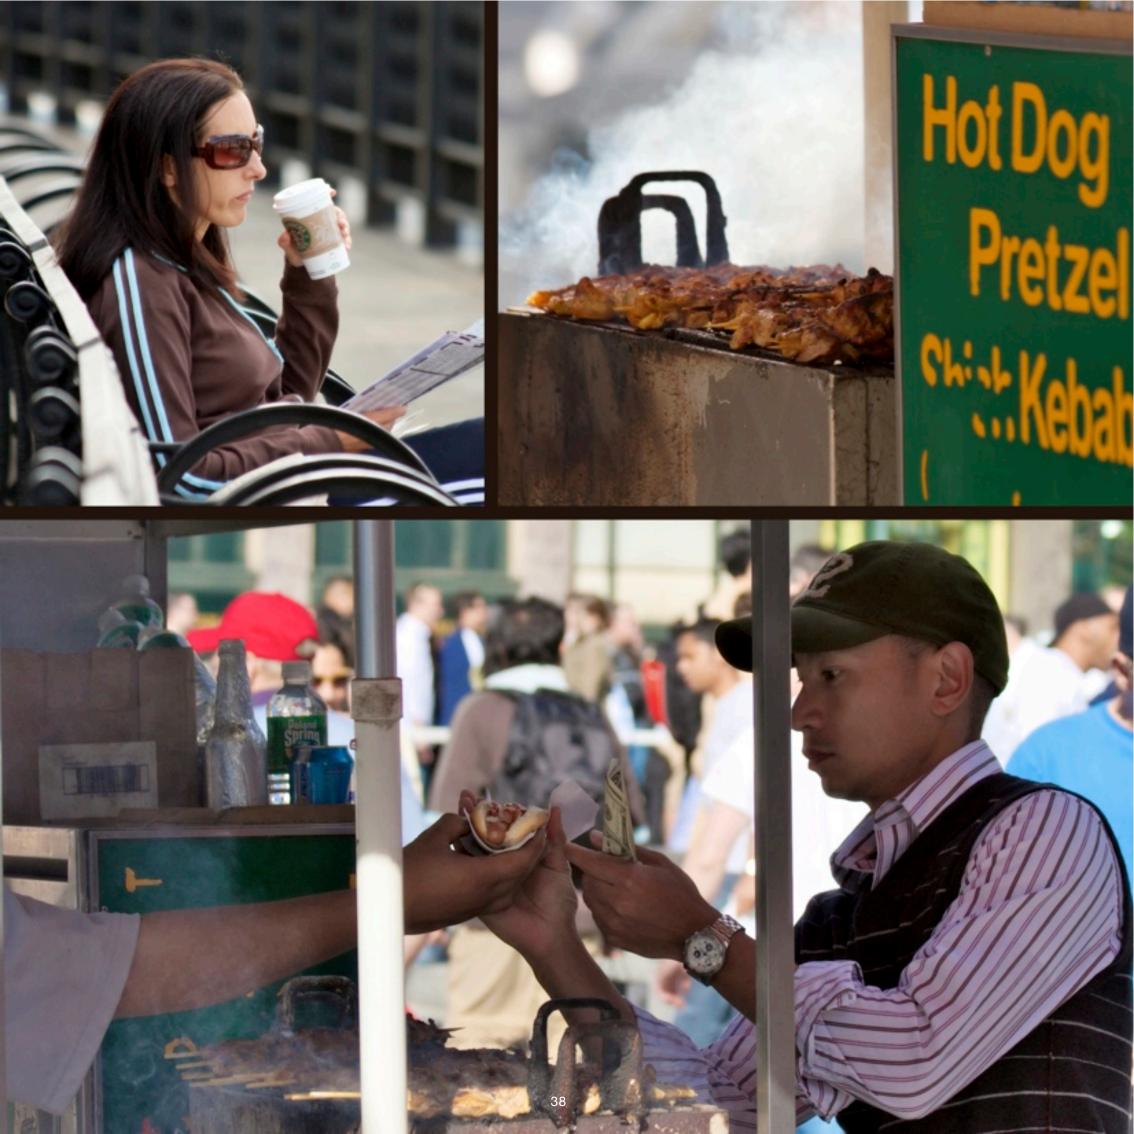

## Excentric Attitude

The Fantom of the Opera, one of the longest running show of Broadway ▶

◀ Chrysler Building from The View, a panoramic lounge on the top of the Marriott Hotel in Times Square

◀ Kwik Meal, claimed to be the best food-cart of Manhattan