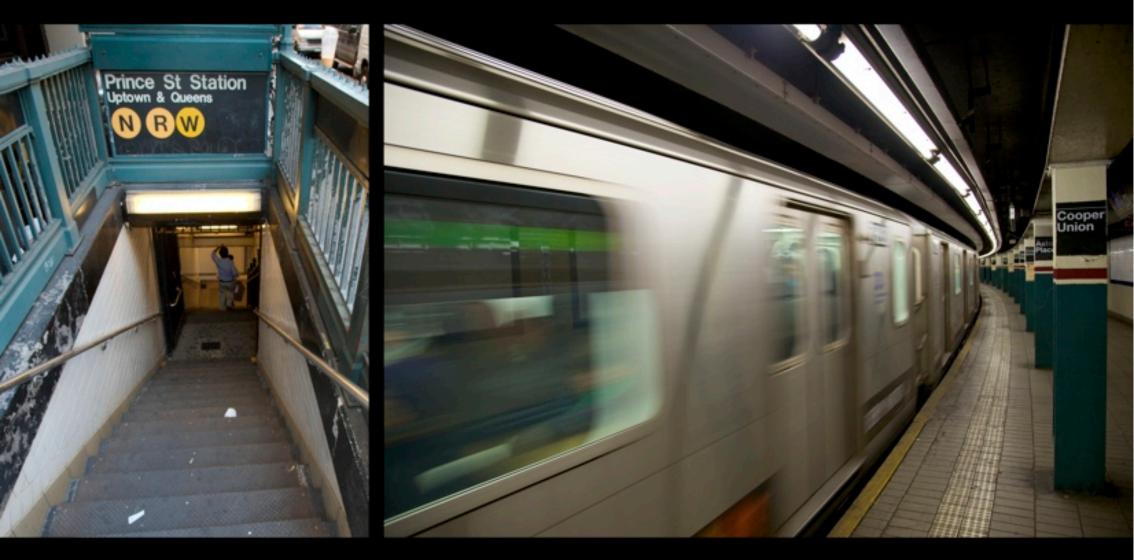

# Neighborhoods Villages

Outside & Inside

Ouside: Entry of Prince St metro station Inside: Platform of Cooper Union metro station

Canal Street, between Chinatown and SoHo

New Yorkers

Performer Attitude

- ▲ Meatpacking District, one of the new fashionable neighborhoods
- ◀ From winter boots to stiletto heels