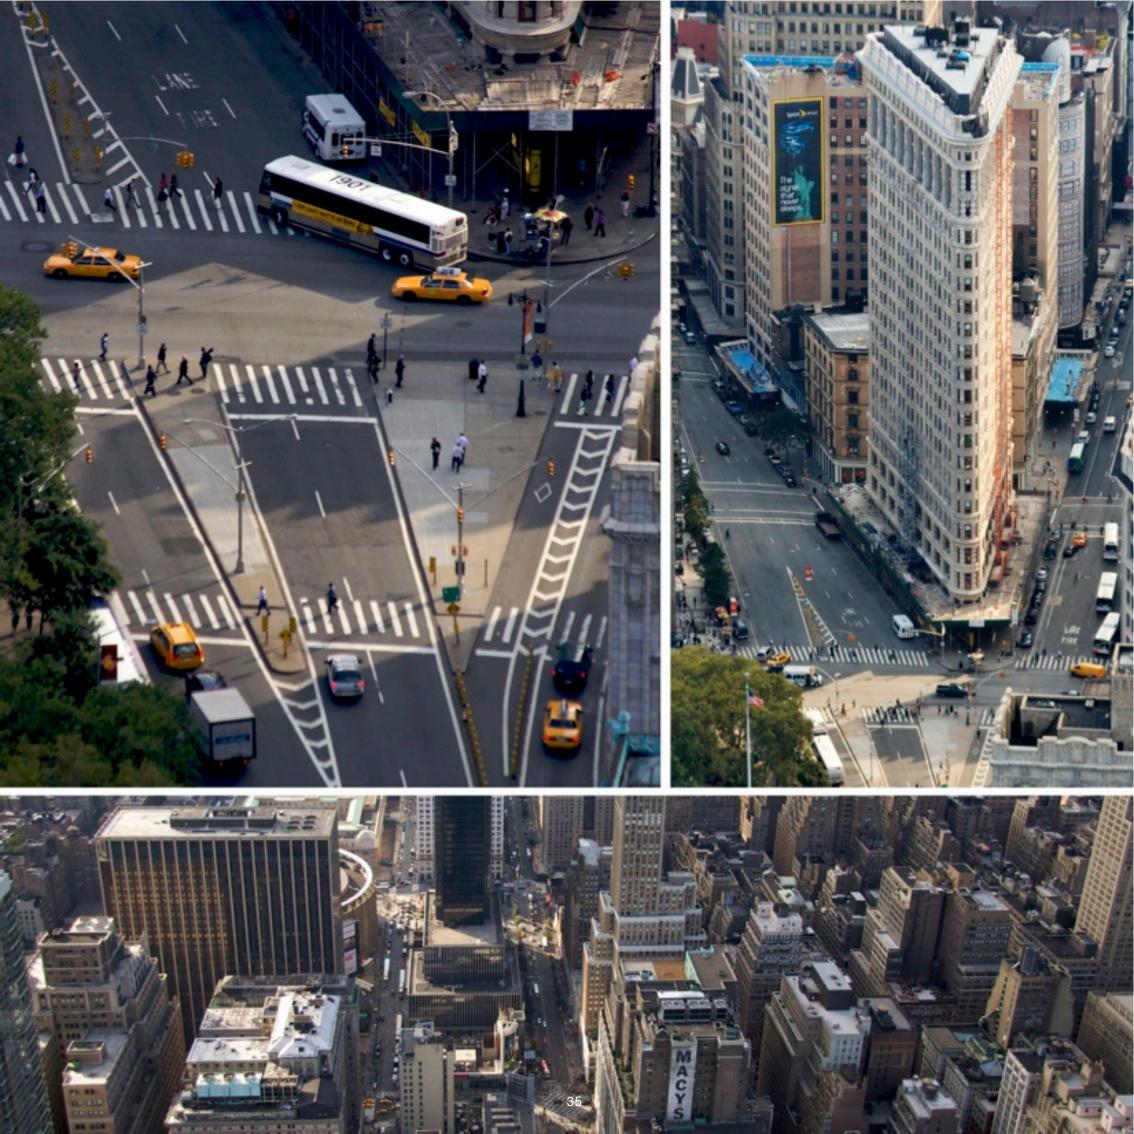

# Midtown South

5th Avenue 🕨

◀ Flatiron Building, Broadway and 5th Avenue

◀ Macy's and Madison Square Garden

Outside: United Nations Plaza Inside: Security Council Chamber

▲ Rose Main Reading Room, New York Public Library

Lower Manhattan, Neighborhoods, Midtown South, from the Empire State Building