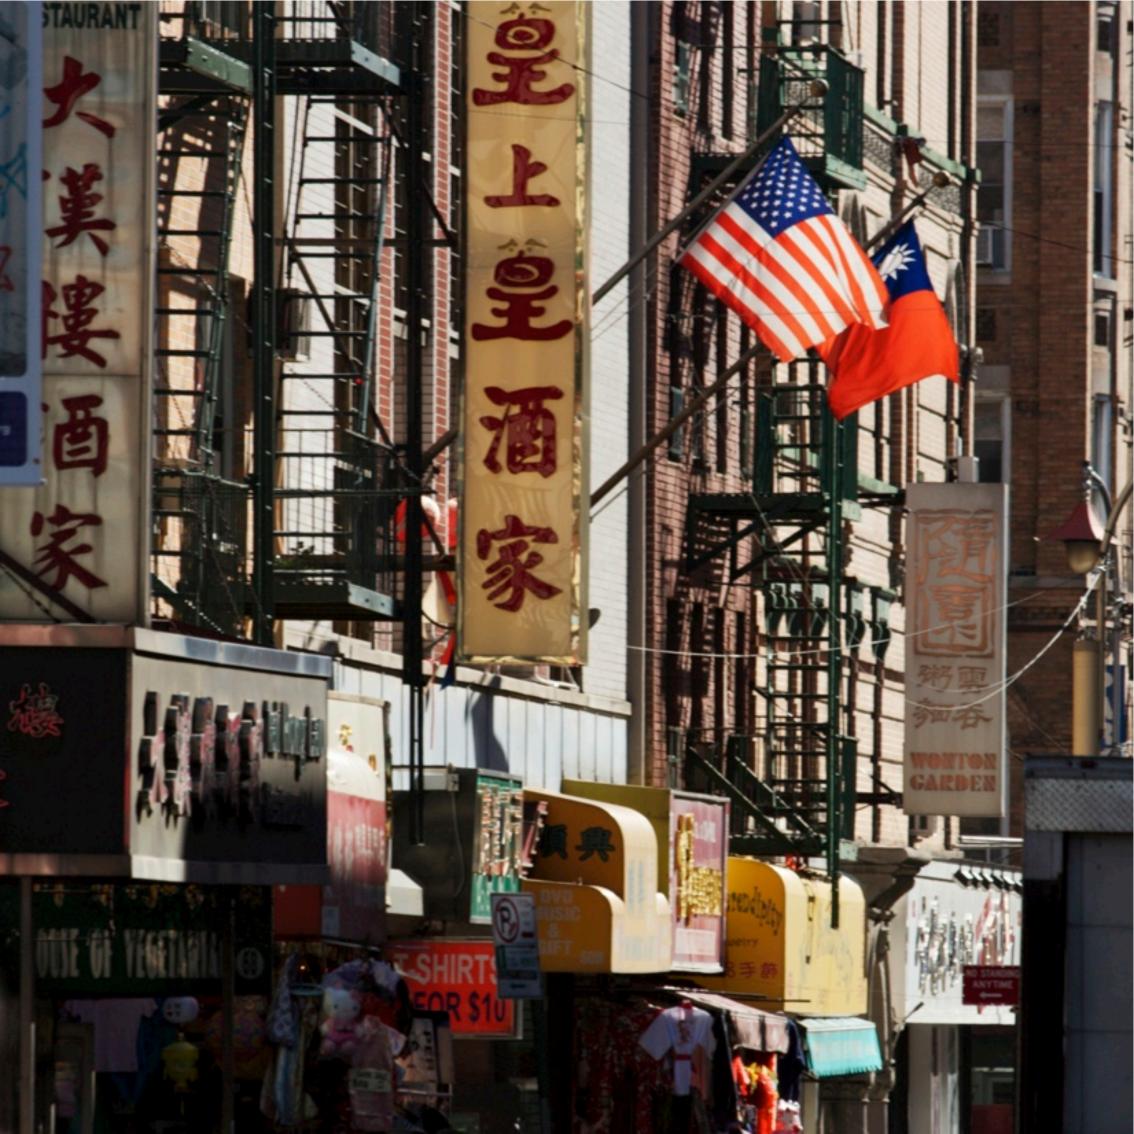

# Neighborhoods Villages

Outside & Inside

Ouside: Entry of Prince St metro station Inside: Platform of Cooper Union metro station

Canal Street, between Chinatown and SoHo

New Yorkers

Performer Attitude

- ▲ Meatpacking District, one of the new fashionable neighborhoods
- ◀ From winter boots to stiletto heels