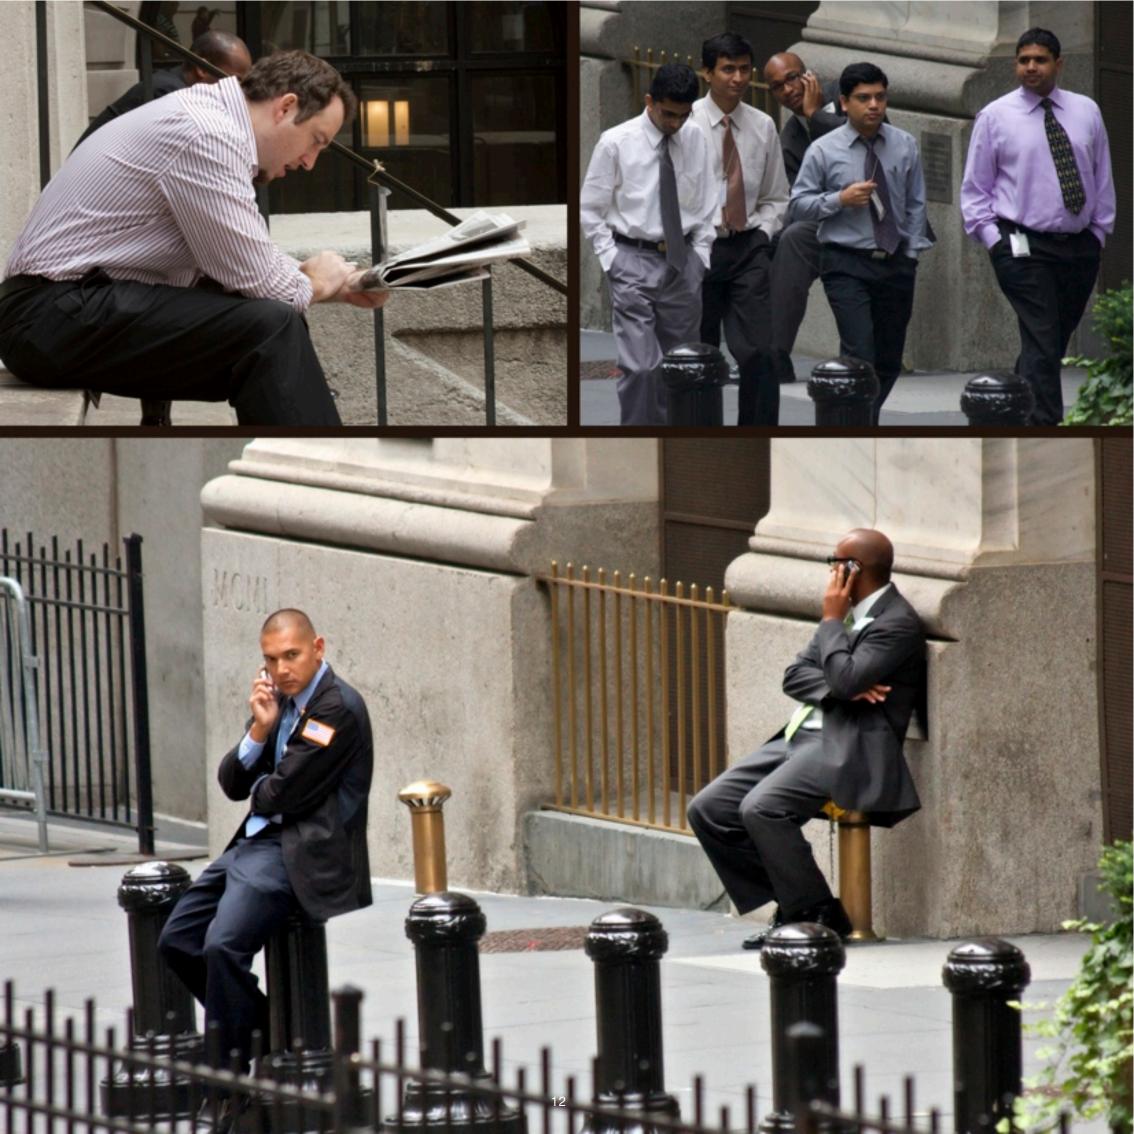

#### Executive Attitude

Ground Zero, construction of the new World Trade Center and of its Liberty Tower igvee