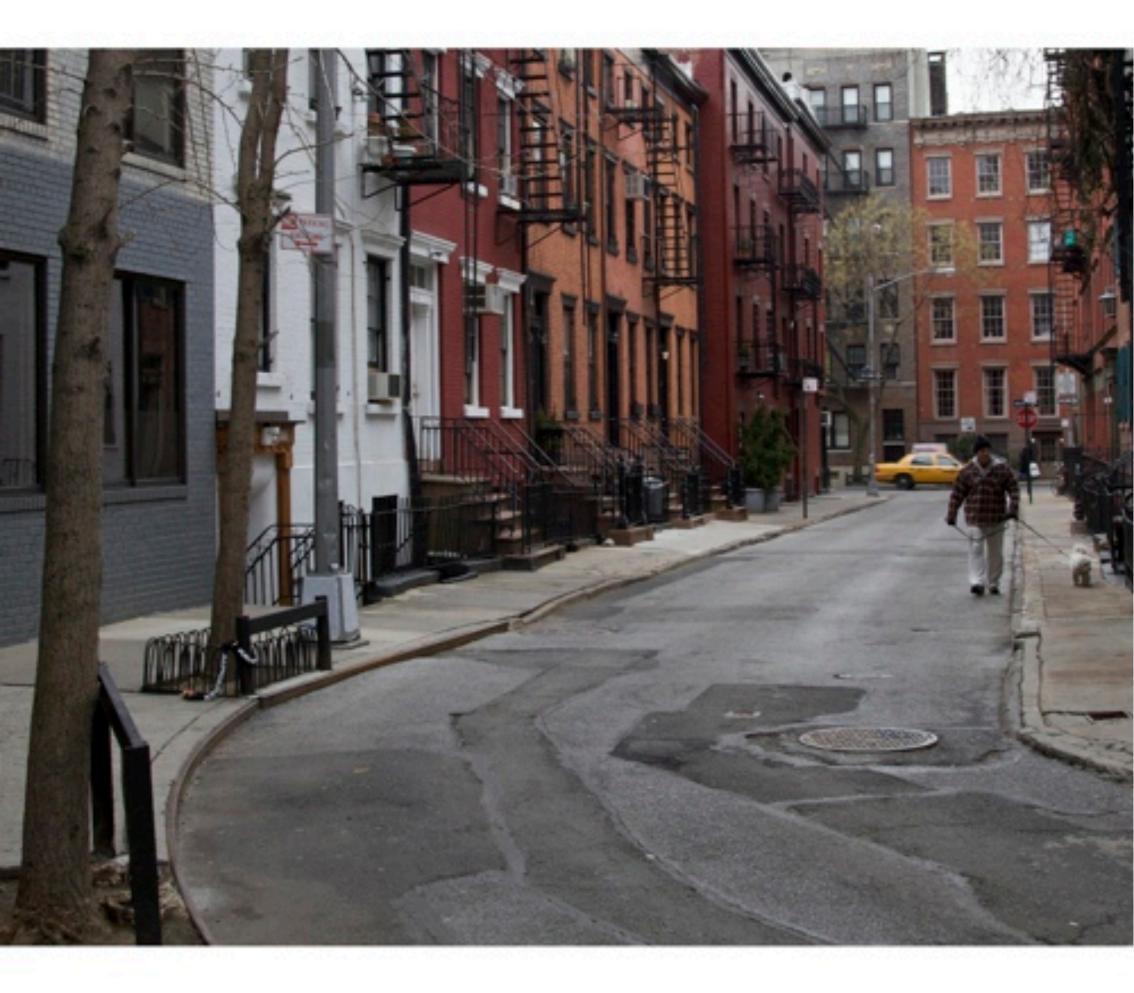

# Neighborhoods Villages

Outside & Inside

Ouside: Entry of Prince St metro station Inside: Platform of Cooper Union metro station

Canal Street, between Chinatown and SoHo

New Yorkers

Performer Attitude

- ▲ Meatpacking District, one of the new fashionable neighborhoods
- ◀ From winter boots to stiletto heels