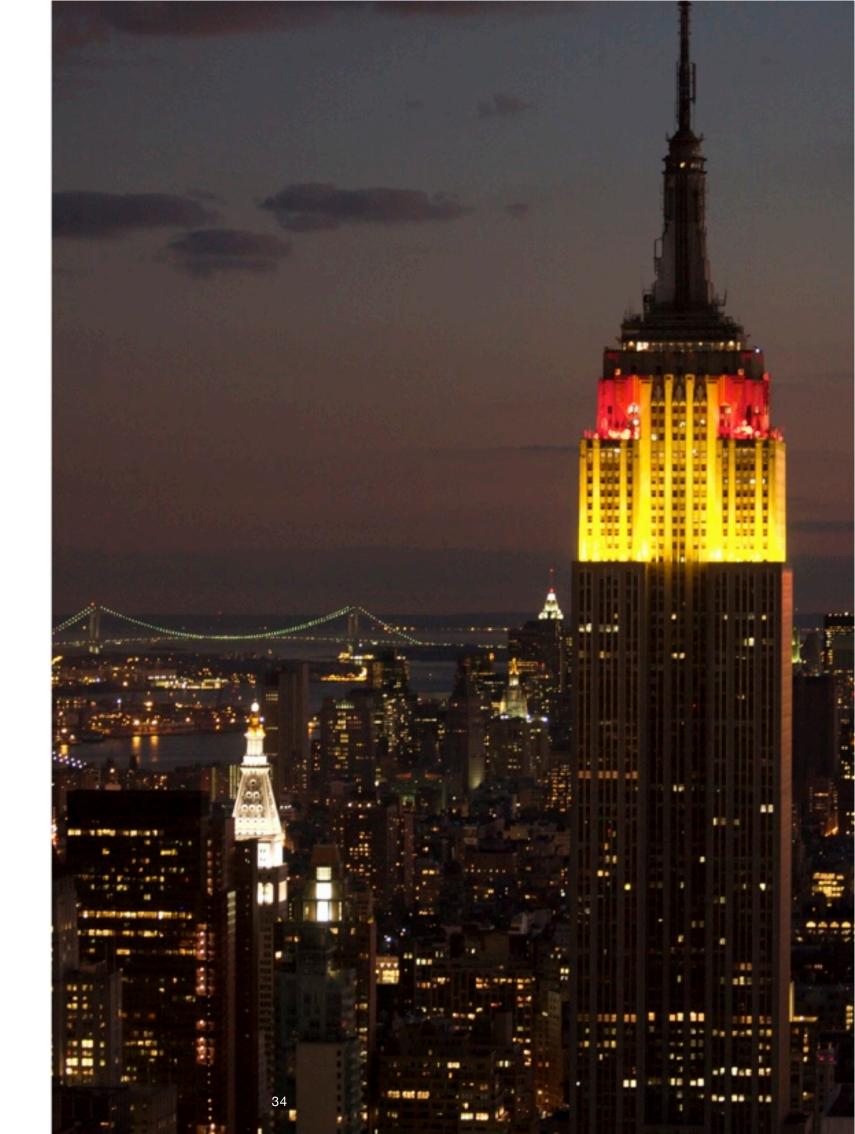

Outside: United Nations Plaza Inside: Security Council Chamber

▲ Rose Main Reading Room, New York Public Library

Lower Manhattan, Neighborhoods, Midtown South, from the Empire State Building