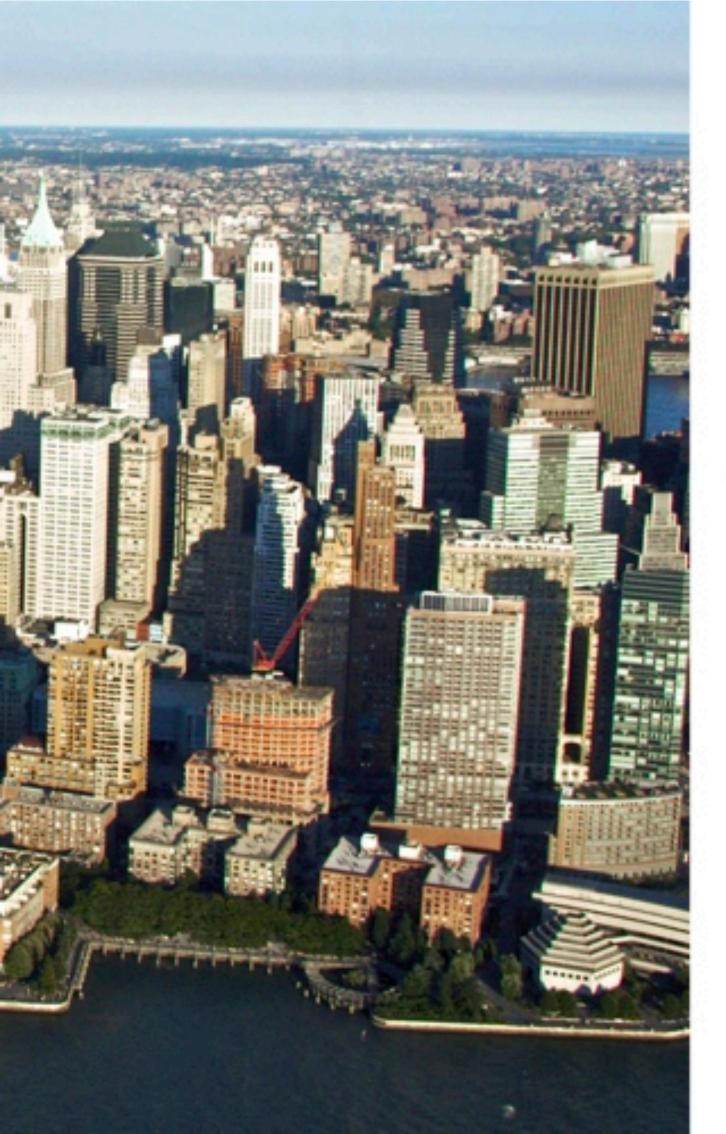

# Lower Manhattan

▲ New St, near New York Stock Exchange

◀ From the stairs of the Federal Hall, George Washington watches the New York Stock Exchange. Facing Wall Street, Trinity Church seems isolated in a jungle of financial buildings.