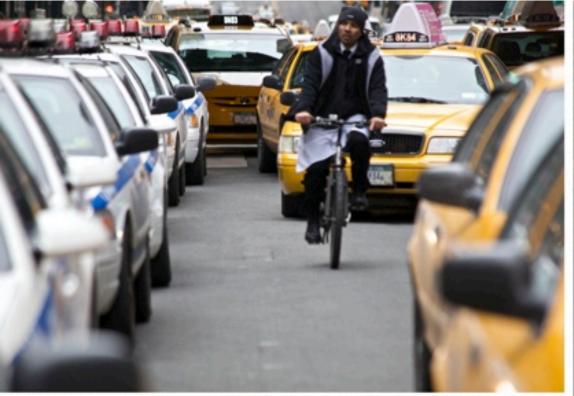

## Midtown North

◀ St Patrick Cathedral, 5th Avenue

Police Attitude

ANTAL DRIVE INCOME.

- ▲ Garden of the MoMA (Museum of Modern Art) and 54th Street
- ◀ Crazy Taxis

A Midtown North: from the left to the right, 5th Avenue, Chrysler building, UN headquarters, East River