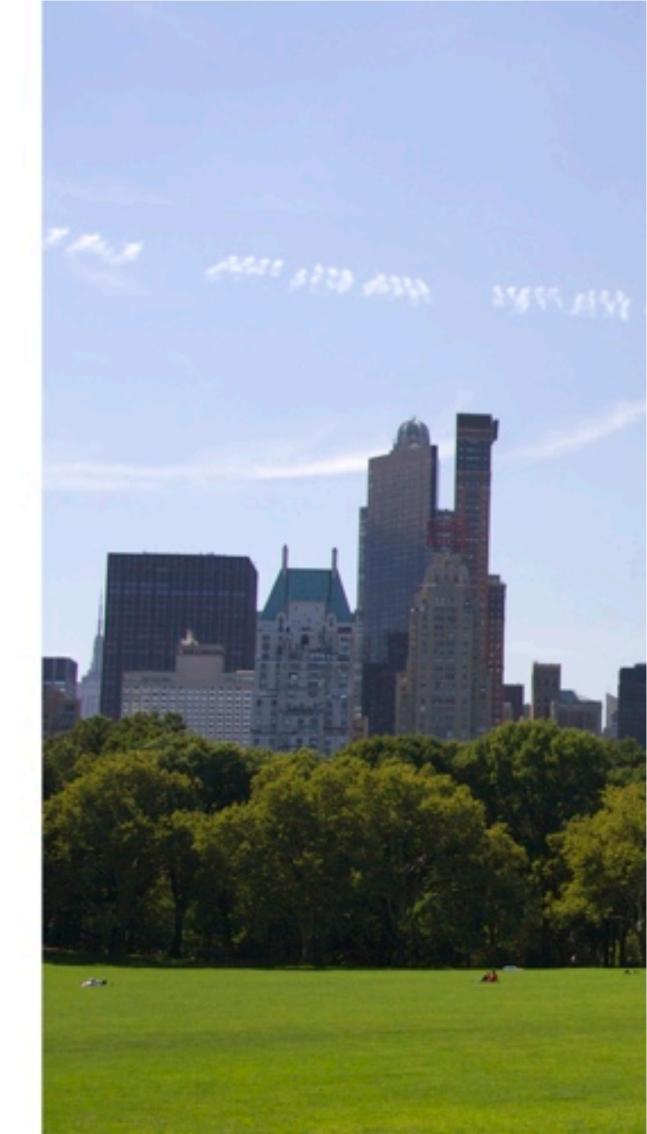

## Central Park

New Yorkers

Artist Attitude

- Central Park, from the Top of the Rock  $\blacktriangle$
- Midtown North, from Central Park South

◀ ► Central Park, Winter season

New Yorkers

Harlem Attitude