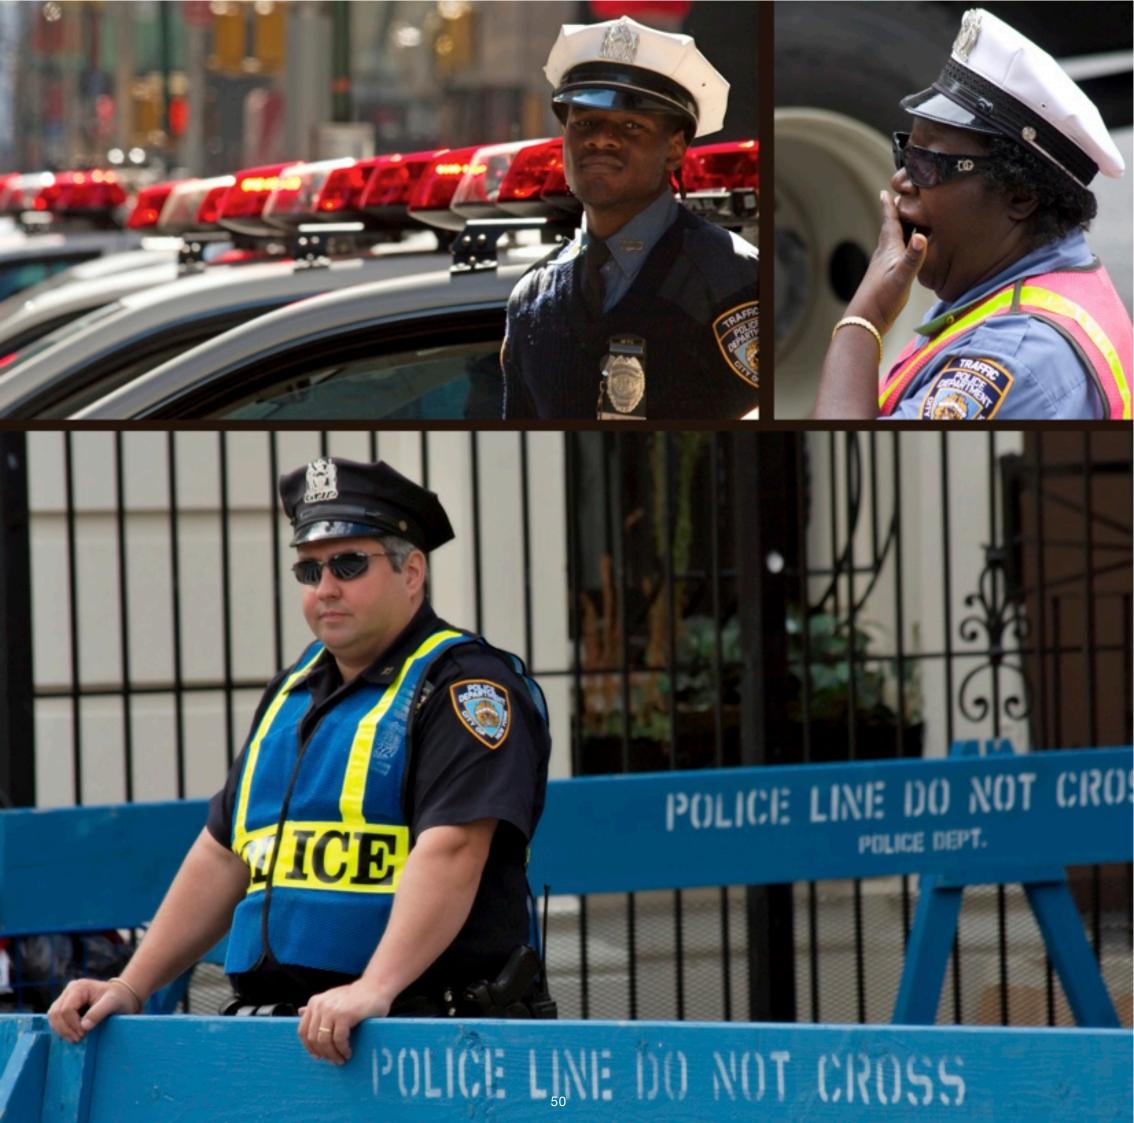

## Midtown North

◀ St Patrick Cathedral, 5th Avenue

Police Attitude

ANTAL DRIVE INCOME.

- ▲ Garden of the MoMA (Museum of Modern Art) and 54th Street
- ◀ Crazy Taxis

A Midtown North: from the left to the right, 5th Avenue, Chrysler building, UN headquarters, East River