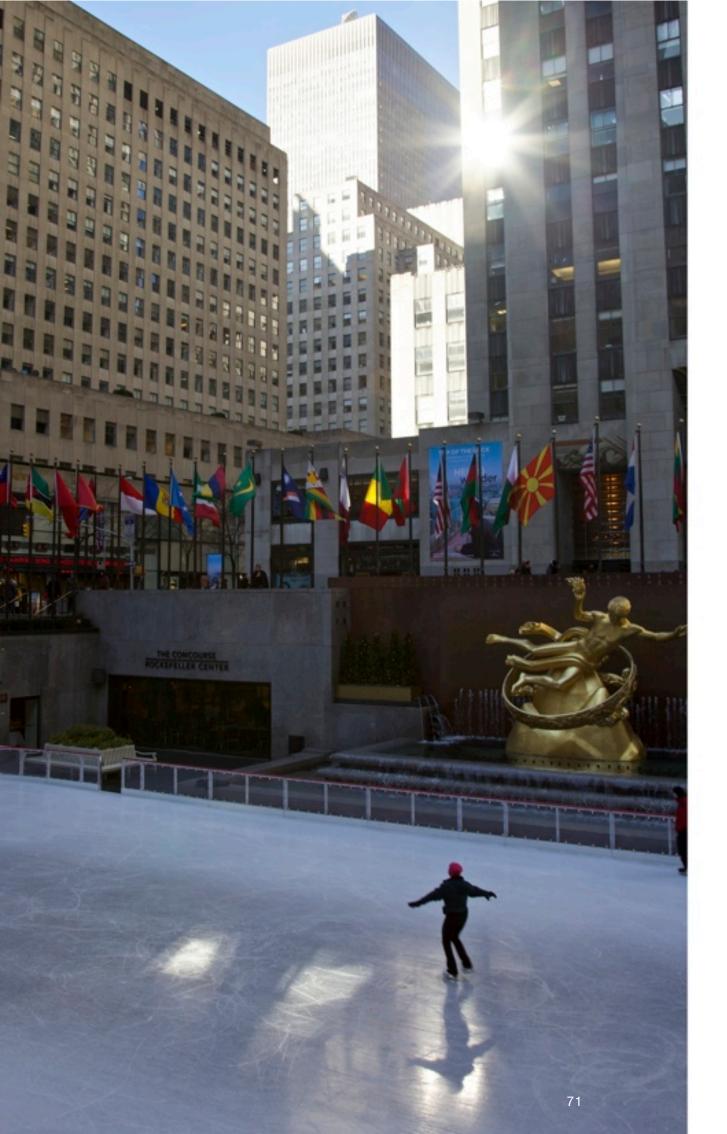

◀ Rockefeller Center Plaza, summer look

Statue of Atlas and GE Building, from 5th Avenue ►

Radio City Music Hall, Art Deco concert hall of the Rockefeller Center ►

◀ Morning winter sun on the Ice Rink of the Rockefeller Center