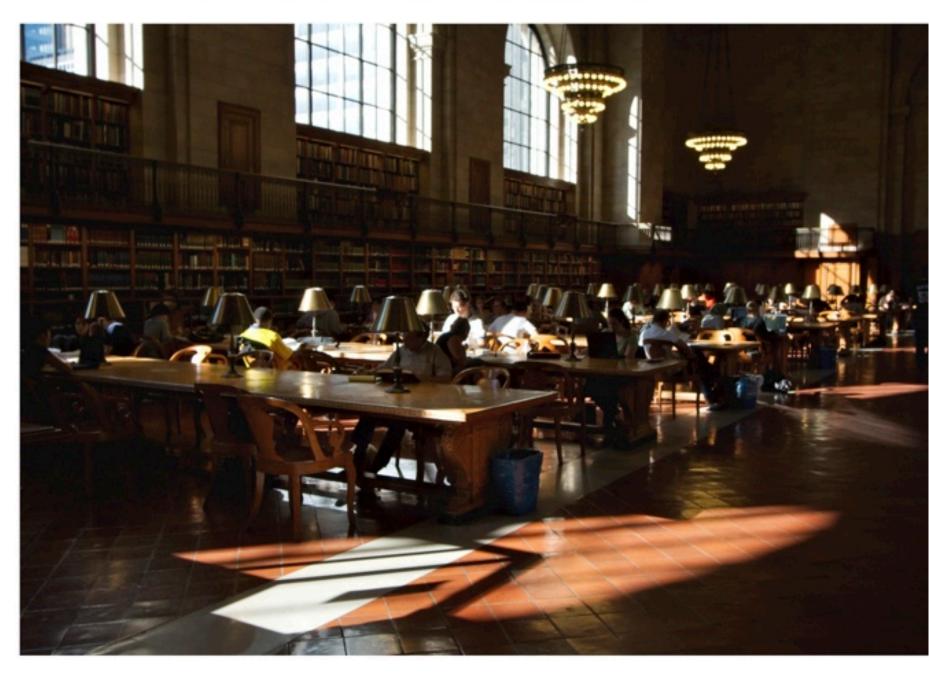

Outside: United Nations Plaza Inside: Security Council Chamber

▲ Rose Main Reading Room, New York Public Library

Lower Manhattan, Neighborhoods, Midtown South, from the Empire State Building