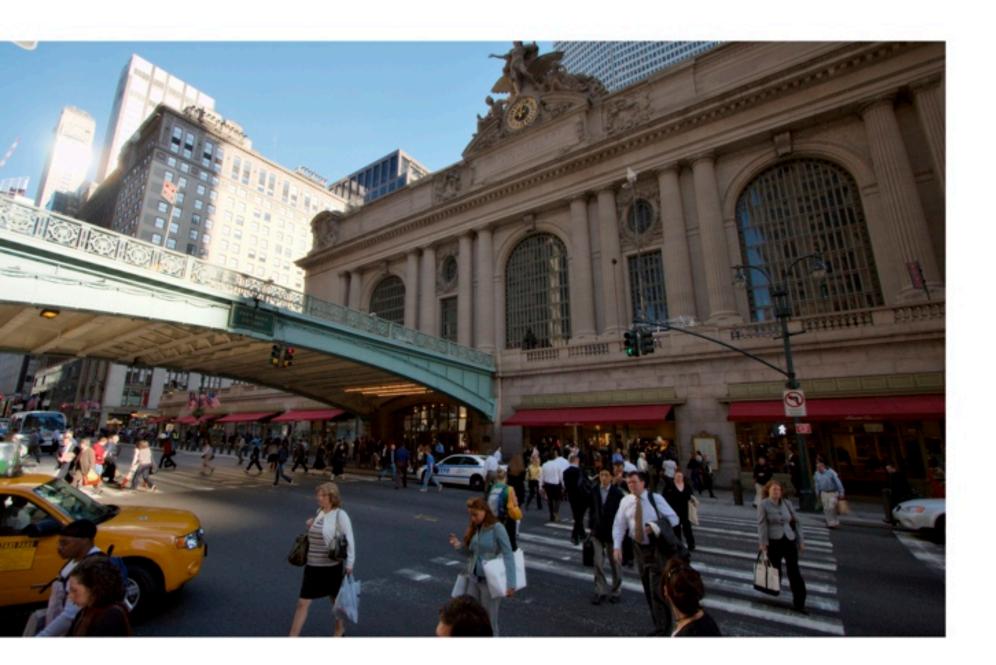

Big Apple Attitude

Grand Central Terminal along 42nd Street

Bustling crowd in the Main Concourse, at the very center of Grand Central Terminal

Times Square, "The Great White Way", à l'intersection de Broadway et de 7th Avenue ◀ ►