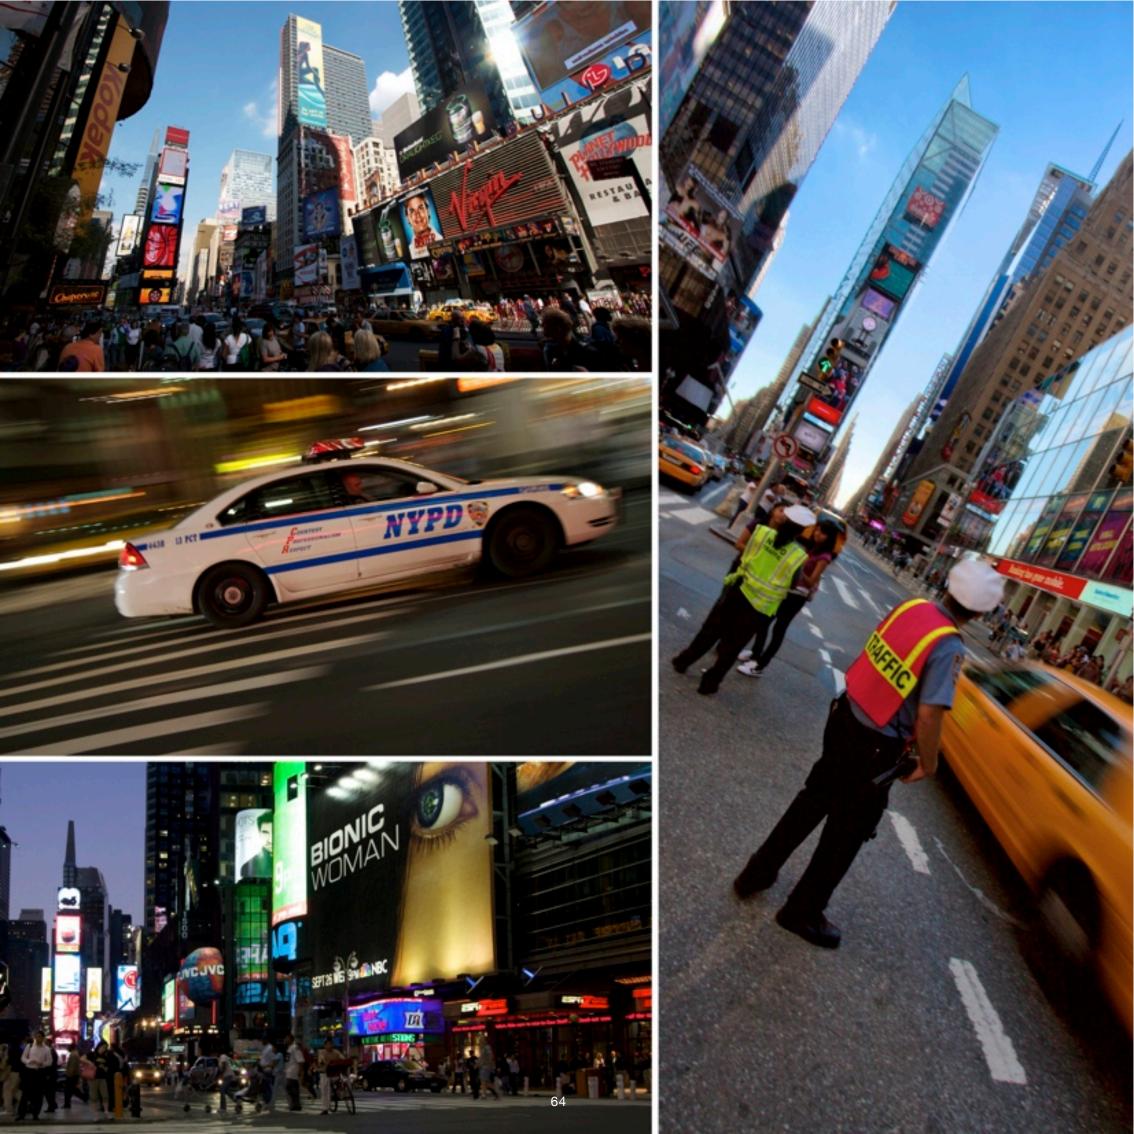

Big Apple Attitude

Grand Central Terminal along 42nd Street

Bustling crowd in the Main Concourse, at the very center of Grand Central Terminal

Times Square, "The Great White Way", à l'intersection de Broadway et de 7th Avenue ◀ ►