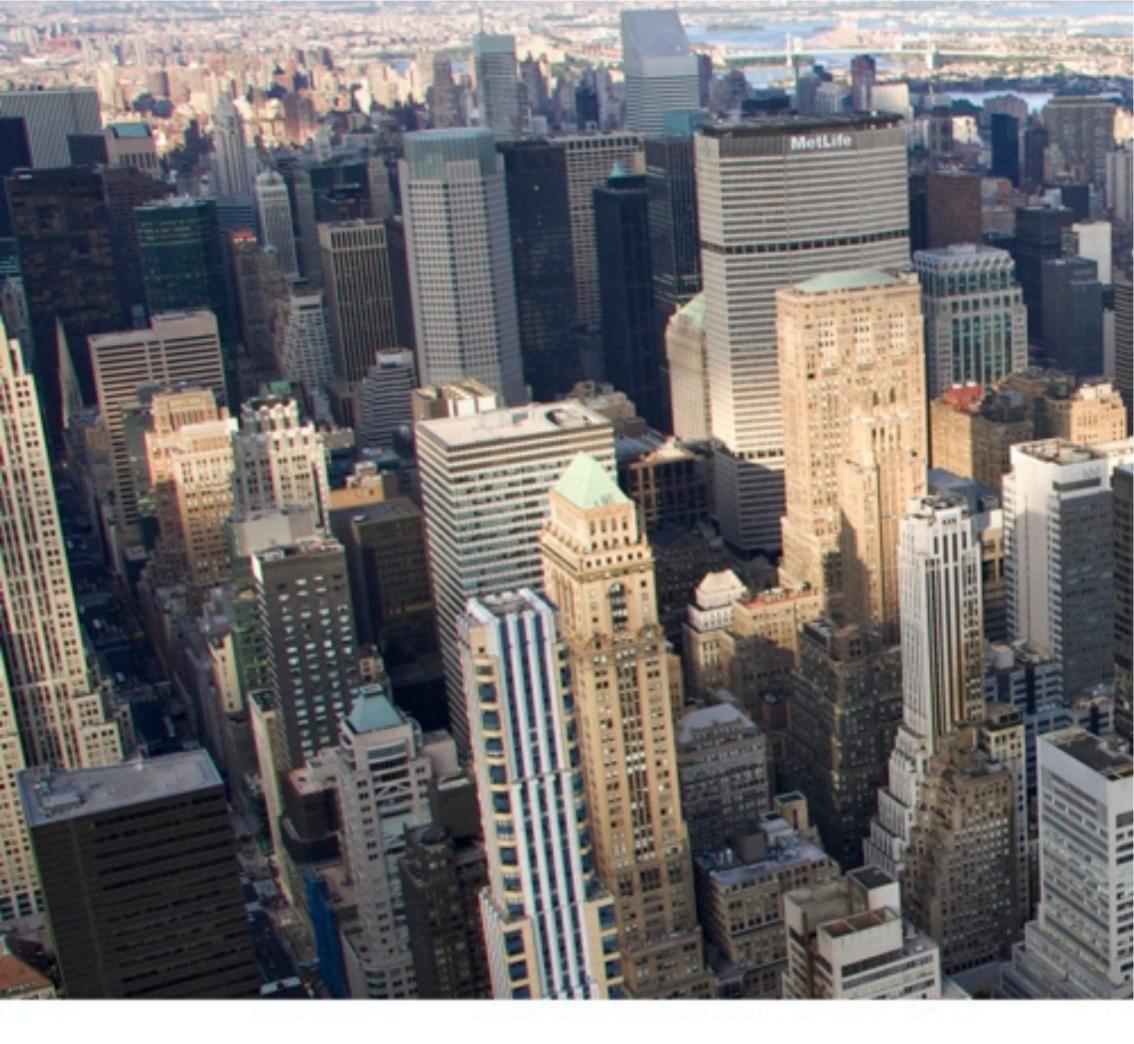

Outside: United Nations Plaza Inside: Security Council Chamber

▲ Rose Main Reading Room, New York Public Library

Lower Manhattan, Neighborhoods, Midtown South, from the Empire State Building