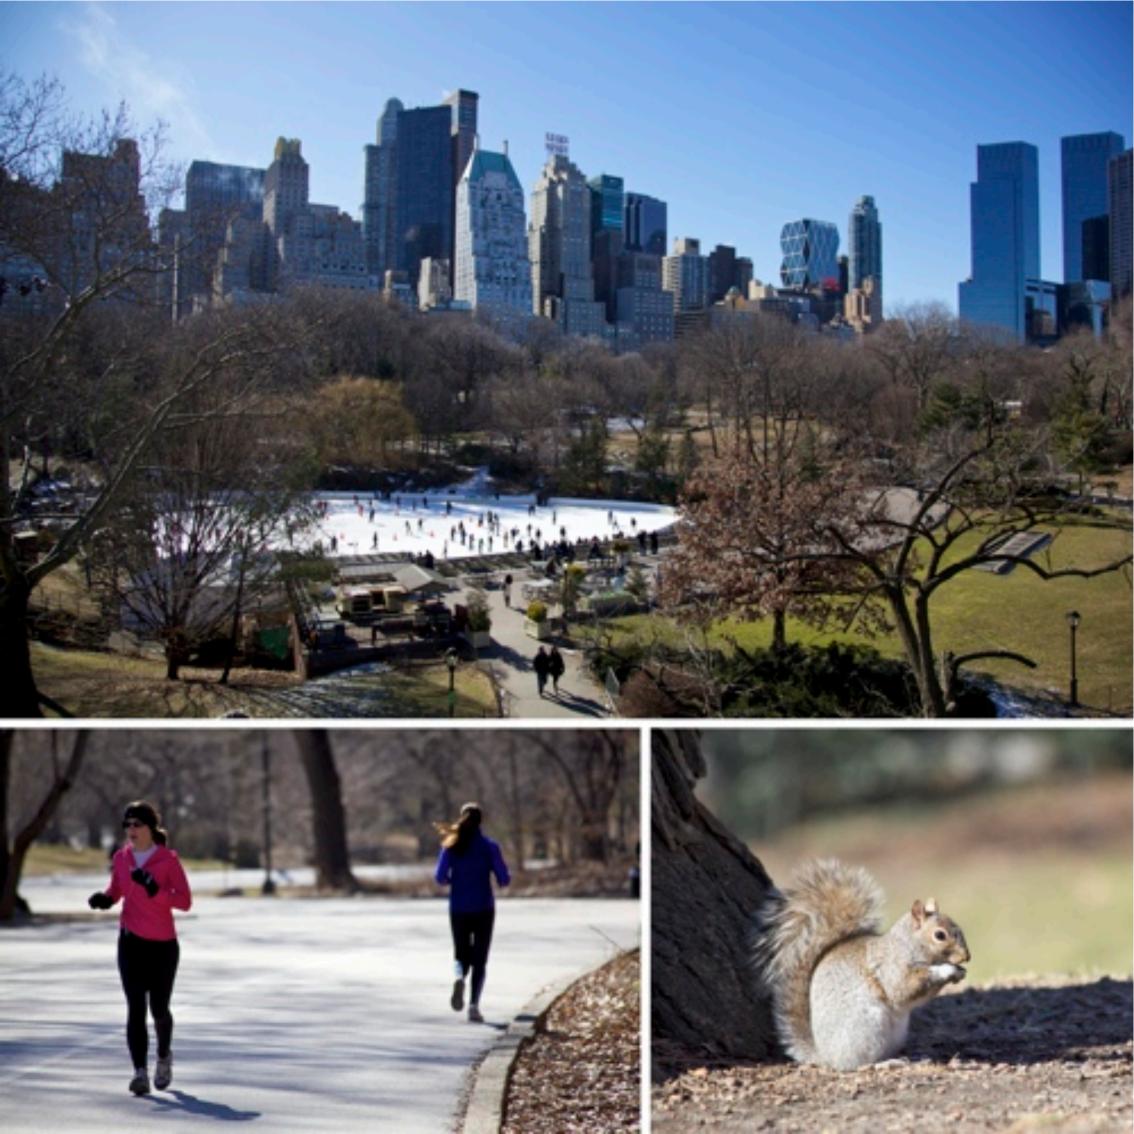

## Central Park

New Yorkers

Artist Attitude

- Central Park, from the Top of the Rock  $\blacktriangle$
- Midtown North, from Central Park South

◀ ► Central Park, Winter season

New Yorkers

Harlem Attitude