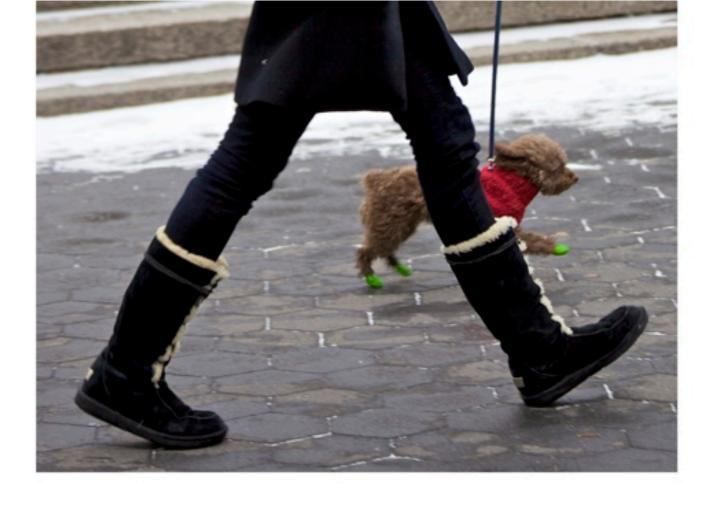

# Neighborhoods Villages

Outside & Inside

Ouside: Entry of Prince St metro station Inside: Platform of Cooper Union metro station

Canal Street, between Chinatown and SoHo

New Yorkers

Performer Attitude

- ▲ Meatpacking District, one of the new fashionable neighborhoods
- ◀ From winter boots to stiletto heels