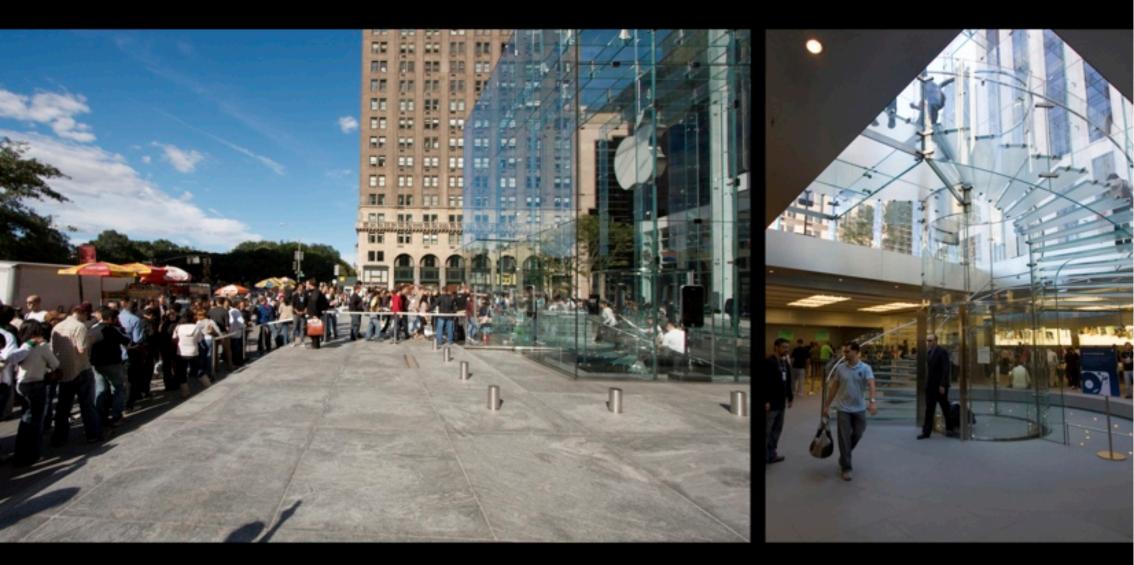

## Outside & Inside

Outside: People queuing for entering the glass cube of the Apple Store of 5th Avenue Inside: Spiral glass staircase of the Apple Store

5th Avenue, Winter season ►