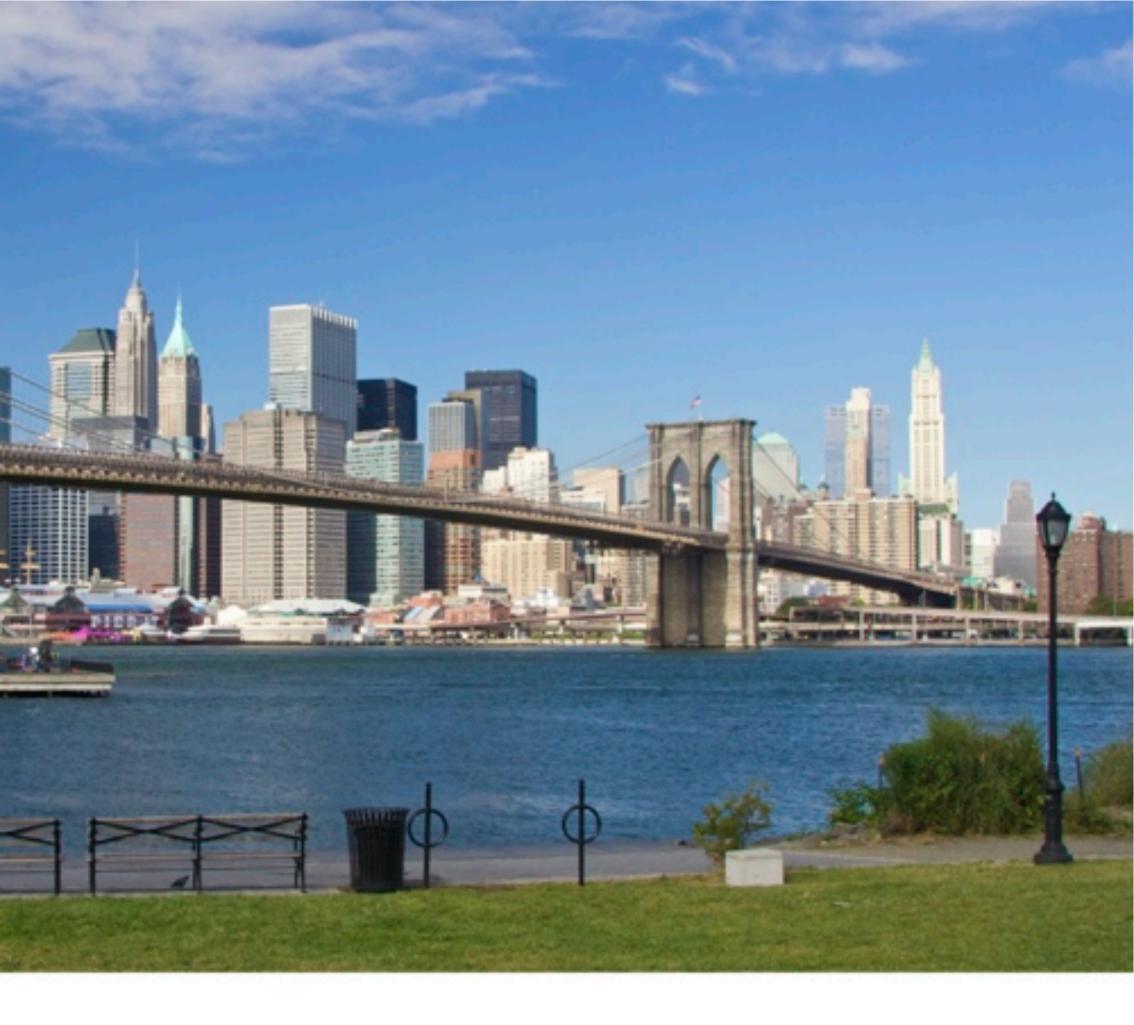

# Lower Manhattan

▲ New St, near New York Stock Exchange

◀ From the stairs of the Federal Hall, George Washington watches the New York Stock Exchange. Facing Wall Street, Trinity Church seems isolated in a jungle of financial buildings.