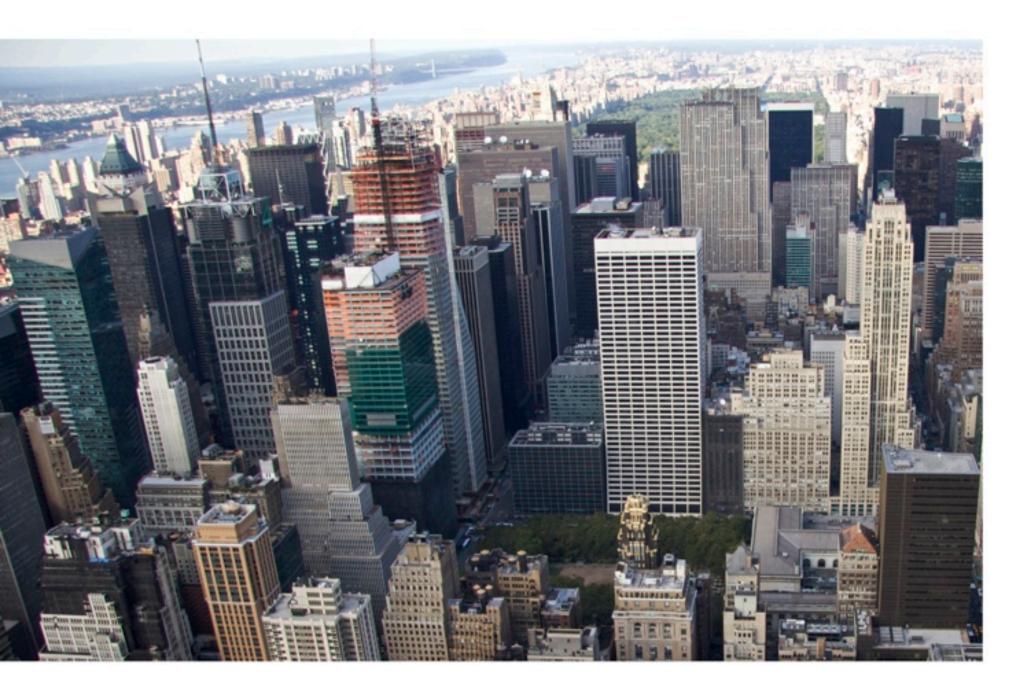

Outside: United Nations Plaza Inside: Security Council Chamber

▲ Rose Main Reading Room, New York Public Library

Lower Manhattan, Neighborhoods, Midtown South, from the Empire State Building