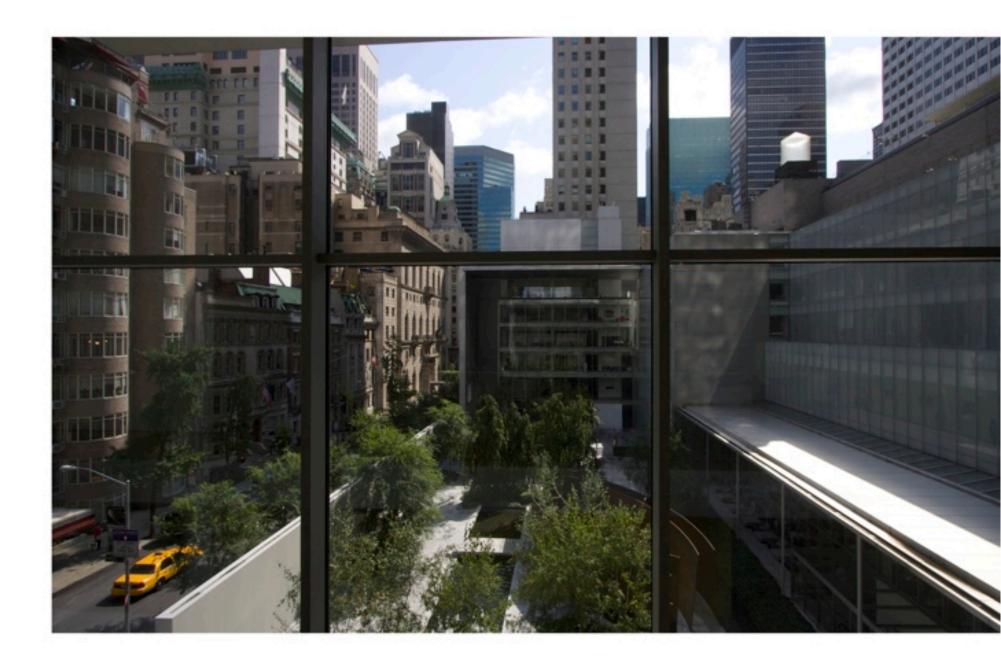

Art Deco Chrysler Building has been the world tallest skyscraper for 11 months in 1930  $\blacktriangle$ 

Outside & Inside

Outside: MoMA, Museum of Modern Art Inside: Spiral viewing gallery of the Guggenheim museum